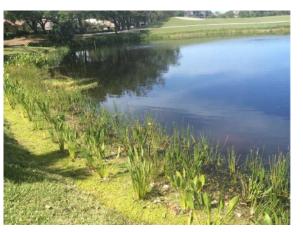

### Site: A10

#### **Comments:**

Site looks good

Pennyroyal Shoreline is well maintained. Algae and aquatic weeds are controlled.

#### **Action Required:**

Routine maintenance next visit

#### **Target:**

Species non-specific