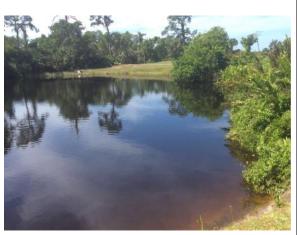

# Site: A14

#### **Comments:**

Normal growth observed

Pennyroyal Minimal torpedograss and pennywort. Minimal algae noted, chara growth observed monitor for nuisance growth.

#### **Action Required:**

Routine maintenance next visit

#### **Target:**

Shoreline weeds

April, 2021

April, 2021

SOLITUDE LAKE MANAGEMENT

888.480.LAKE (5253)

04/07/2021