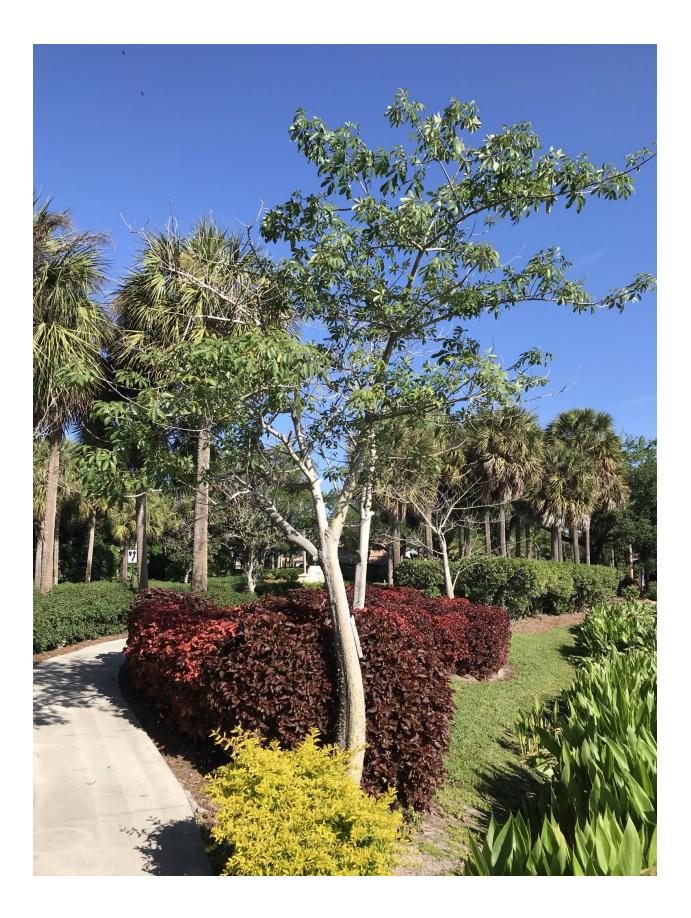

Good afternoon Doug, Cleo, et. al.,

Site Visit: Tuesday, March 23, 2021 Time of Day: 10:00am Purpose: Assess Silk Floss (*Chorisia speciosa*) Trees Reference Attached Fact Sheet from UF/IFAS Photos: attached Info collected from site visit:

- Trees installed approximately 6-7 years ago
- Unknown if variety selected from nursery source was a grafted variety
- Appearance trees anemic, leafless (possibly due to being deciduous tree species), deadwood (needs pruning to remove dead wood)
- Trees were installed too close to lake bank
  - Trees planted in littoral zone, facing east shaded by taller canopy of hardwoods on west side.
    - Species' culture prefers well drained soil, full sun, not salt tolerant (see attached PDF)
      - "Flowering best in *full sun*, silk-floss tree will thrive on any reasonably fertile soil with *good drainage*". It is *not salt tolerant* but does tolerate high pH. *Grafted trees are preferred as they bloom earlier* and at a smaller size."
    - It is possible that root system has penetrated water table potentially stunting growth
    - Possible adverse reaction from salt spray generated by water feature in pond affecting growth due to potential