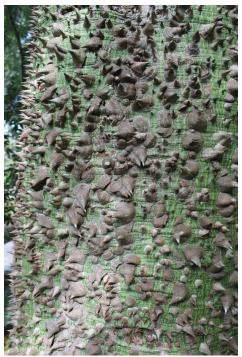

#### **Trunk and Branches**

Trunk/branches: branches don't droop; very showy; typically one trunk; thorns Bark: pale green, smooth, and bears cone-shaped thorns Pruning requirement: needed for strong structure Breakage: resistant Current year twig color: green Current year twig thickness: medium Wood specific gravity: unknown

Figure 5. Bark, Thornless—Chorisia speciosa: Silk-floss tree

Figure 6. Bark, Thorny—*Chorisia speciosa*: Silk-floss tree Credits: Gritta Hasing