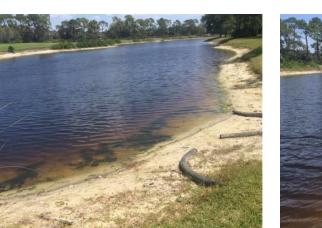

### Site: A10

#### **Comments:**

Site looks good

Pennyroyal Shoreline is well maintained. Algae and aquatic weeds are controlled.

#### **Action Required:**

Routine maintenance next visit

#### **Target:**

Species non-specific