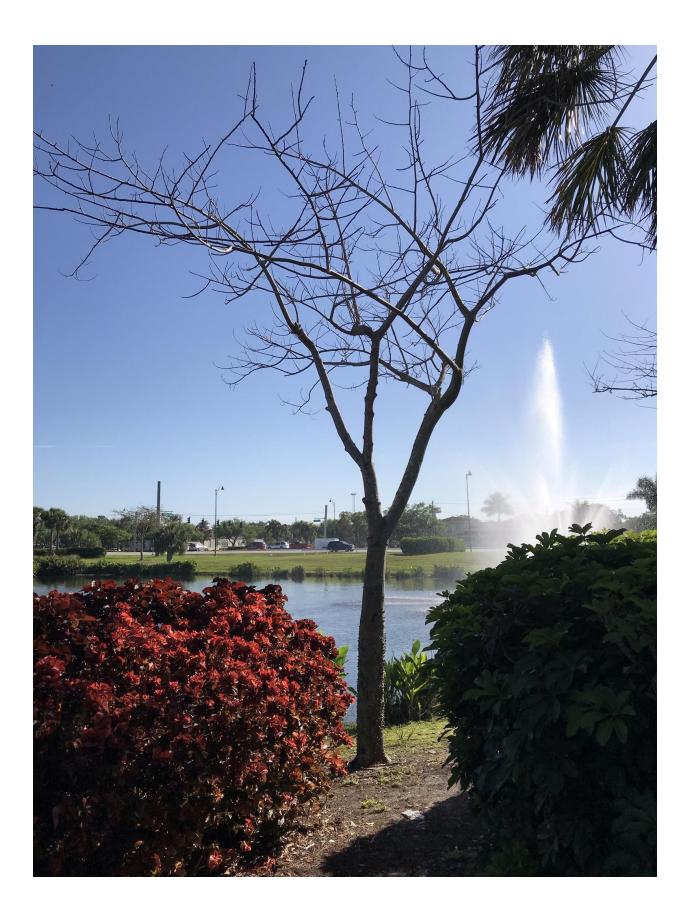

Good afternoon Doug, Cleo, et. al.,

Site Visit: Tuesday, March 23, 2021 Time of Day: 10:00am Purpose: Assess Silk Floss (*Chorisia speciosa*) Trees Reference Attached Fact Sheet from UF/IFAS Photos: attached Info collected from site visit:

- Trees installed approximately 6-7 years ago
- Unknown if variety selected from nursery source was a grafted variety
- Appearance trees anemic, leafless (possibly due to being deciduous tree species), deadwood (needs pruning to remove dead wood)
- Trees were installed too close to lake bank
  - Trees planted in littoral zone, facing east shaded by taller canopy of hardwoods on west side.
    - Species' culture prefers well drained soil, full sun, not salt tolerant (see attached PDF)
      - "Flowering best in *full sun*, silk-floss tree will thrive on any reasonably fertile soil with *good drainage*". It is *not salt tolerant* but does tolerate high pH. *Grafted trees are preferred as they bloom earlier* and at a smaller size."
    - It is possible that root system has penetrated water table potentially stunting growth
    - Possible adverse reaction from salt spray generated by water feature in pond affecting growth due to potential

#### **Suggested Solutions:**

- A. Attempt to transplant to more suitable location
- B. Remove and replace with more suitable tree that adapts better to littoral zone

Respectfully submitted,