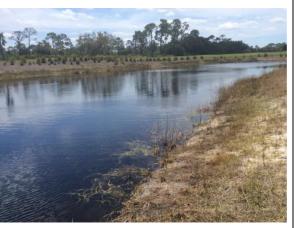

# Site: A15

#### **Comments:**

Requires attention

Pennyroyal Shoreline is well maintained. Treat vines in ferns. Algae and aquatic weeds are controlled.

#### Action Required:

Routine maintenance next visit

#### **Target:**

Shoreline weeds

April, 2021

April, 2021