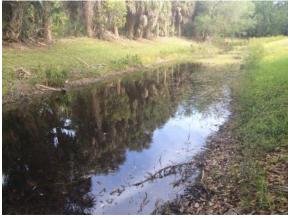

### Site: A10

#### **Comments:**

Site looks good

Pennyroyal Shoreline is well maintained. Algae and aquatic weeds are controlled.

#### **Action Required:**

Routine maintenance next visit

#### **Target:**

Species non-specific