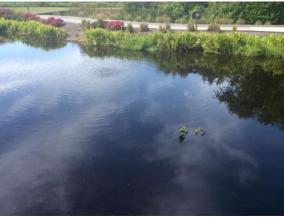

### Site: A10

#### **Comments:**

Site looks good

Pennyroyal Shoreline is well maintained. Algae and aquatic weeds are controlled.

#### **Action Required:**

Routine maintenance next visit

#### **Target:**

Species non-specific