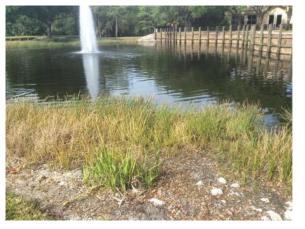

# Site: A14

#### **Comments:**

Normal growth observed

Pennyroyal Minimal torpedograss and pennywort. Minimal algae noted, chara growth observed monitor for nuisance growth.

#### **Action Required:**

Routine maintenance next visit

#### **Target:**

Shoreline weeds

April, 2021

April, 2021

SOLITUDE LAKE MANAGEMENT

888.480.LAKE (5253)

04/07/2021