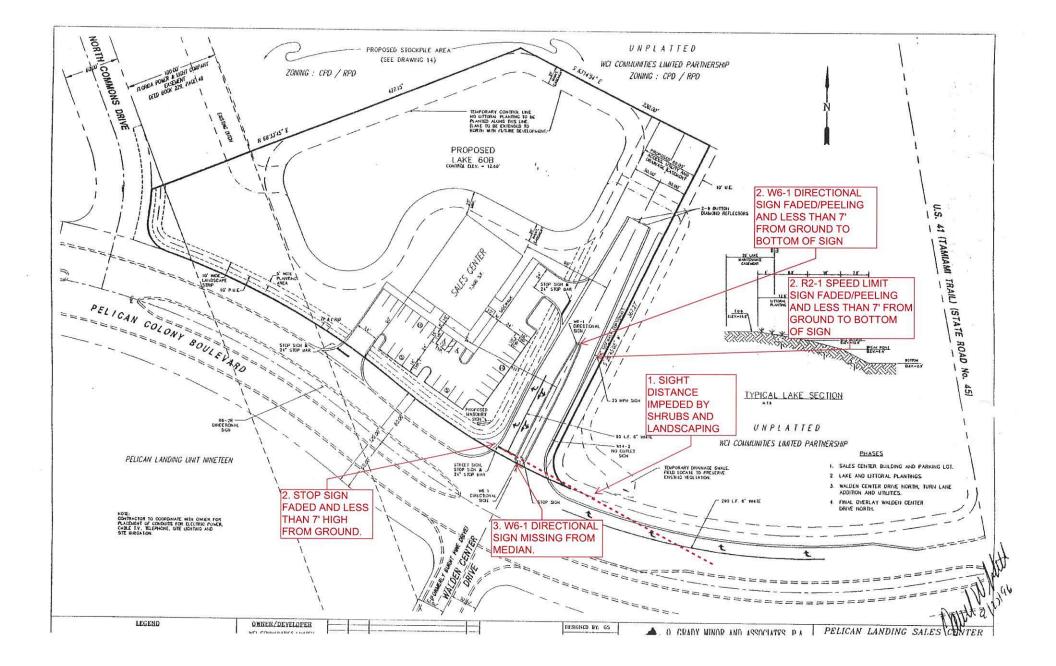

#### DEVELOPMENT ORDER CERTIFICATE OF COMPLIANCE

PROJECT NAME: Pelican Landing Walden Center Drive Extension

This Certificate of Compliance certifies that the above mentioned development, as determined by an on-site inspection performed by Lee County on September 21, 1998, is completed to the specifications of the approved development order plans and is hereby declared to be in substantial compliance with the Final Development order as stated by the Engineer's Letter of Substantial Compliance.

This Certificate represents a final inspection. This Development Order is now complete.

DEPARTMENT OF COMMUNITY DEVELOPMENT Development Services Division

Rebecca L. Whitney O Senior Development Services Representative

× I have determined that all work has been completed to the specifications of the approved development order plans. (Second Lift of Povement to he done at future date with Villas of Pelicon Landing paring.) I hereby certify that the development is in substantial compliance [as the term is defined in the LDC Section 10-183(b)] with the approved Development Order.

Attached hereto is a list of minor deviations from the approved Development Order plans, which are minor changes as per the Land Development Code. The changes are highlighted on the site plans which have been signed and sealed by the development's engineer. These changes are submitted as a Minor Change for approval by the Director of Development Services prior to inspection.