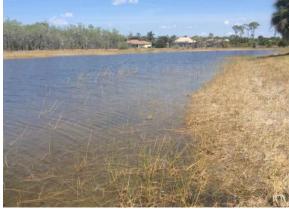

#### Site: A17

#### **Comments:**

#### Requires attention Pennyroyal Shoreline needs treatment for vines, torpedograss, and alligatorweed. Remove a pond apple seedling from shoreline.

#### **Action Required:**

Routine maintenance next visit

#### **Target:**

Shoreline weeds

April, 2021

April, 2021