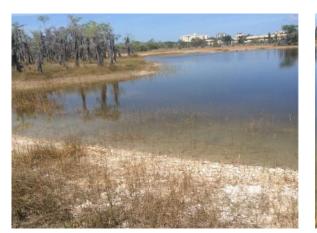

# Site: A25

#### **Comments:**

Normal growth observed Palermo Shoreline is well maintained. Algae and aquatic weeds are controlled.

#### **Action Required:**

None at this time

#### **Target:**

Species non-specific

April, 2021

April, 2021

888.480.LAKE (5253)

04/07/2021