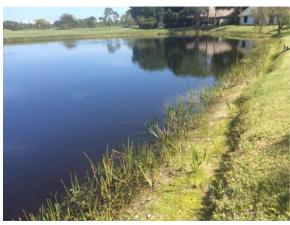

#### Site: A13

#### **Comments:**

Normal growth observed

Pennyroyal: Shoreline is well maintained retreat pennywort as needed. Algae and aquatic weeds are controlled, monitor bacopa growth.

#### **Action Required:**

Routine maintenance next visit

#### **Target:**

Shoreline weeds

April, 2021

April, 2021

April, 2021

April, 2021