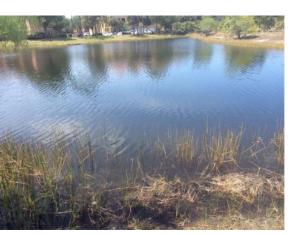

# Site: A14

#### **Comments:**

Normal growth observed

Pennyroyal Minimal torpedograss and pennywort. Minimal algae noted, chara growth observed monitor for nuisance growth.

#### **Action Required:**

Routine maintenance next visit

#### **Target:**

Shoreline weeds

April, 2021

April, 2021

SOLITUDE LAKE MANAGEMENT

888.480.LAKE (5253)

04/07/2021