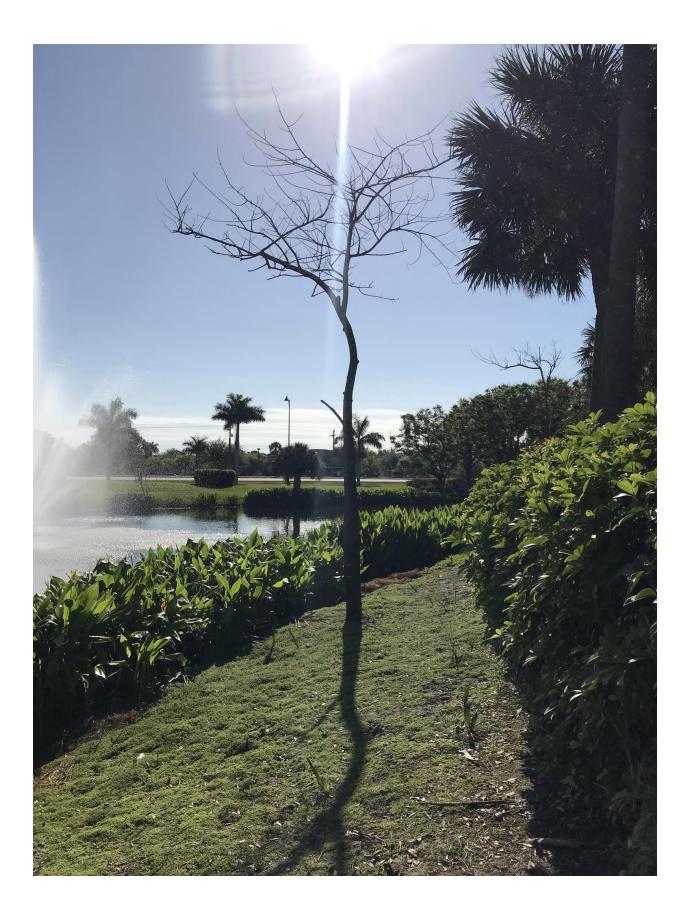

Good afternoon Doug, Cleo, et. al.,

Site Visit: Tuesday, March 23, 2021 Time of Day: 10:00am Purpose: Assess Silk Floss (*Chorisia speciosa*) Trees Reference Attached Fact Sheet from UF/IFAS Photos: attached Info collected from site visit:

- Trees installed approximately 6-7 years ago
- Unknown if variety selected from nursery source was a grafted variety
- Appearance trees anemic, leafless (possibly due to being deciduous tree species), deadwood (needs pruning to remove dead wood)
- Trees were installed too close to lake bank
  - Trees planted in littoral zone, facing east shaded by taller canopy of hardwoods on west side.
    - Species' culture prefers well drained soil, full sun, not salt tolerant (see attached PDF)
      - "Flowering best in *full sun*, silk-floss tree will thrive on any reasonably fertile soil with *good drainage*". It is *not salt tolerant* but does tolerate high pH. *Grafted trees are preferred as they bloom earlier* and at a smaller size."
    - It is possible that root system has penetrated water table potentially stunting growth
    - Possible adverse reaction from salt spray generated by water feature in pond affecting growth due to potential