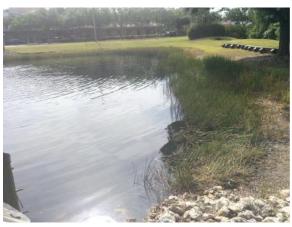

#### Site: A17

#### **Comments:**

#### Requires attention Pennyroyal Shoreline needs treatment for vines, torpedograss, and alligatorweed. Remove a pond apple seedling from shoreline.

#### **Action Required:**

Routine maintenance next visit

#### **Target:**

Shoreline weeds

April, 2021

April, 2021