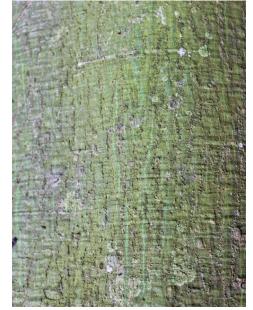

#### **Trunk and Branches**

Trunk/branches: branches don't droop; very showy; typically one trunk; thorns Bark: pale green, smooth, and bears cone-shaped thorns Pruning requirement: needed for strong structure Breakage: resistant Current year twig color: green Current year twig thickness: medium Wood specific gravity: unknown

Figure 5. Bark, Thornless—Chorisia speciosa: Silk-floss tree

Figure 6. Bark, Thorny—*Chorisia speciosa*: Silk-floss tree Credits: Gritta Hasing