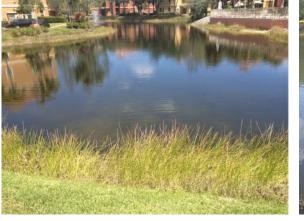

### Site: A10

#### **Comments:**

Site looks good

Pennyroyal Shoreline is well maintained. Algae and aquatic weeds are controlled.

#### **Action Required:**

Routine maintenance next visit

#### **Target:**

Species non-specific