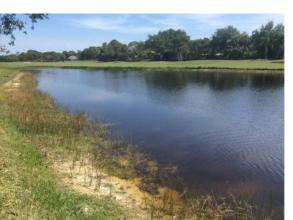

# Site: A14

#### **Comments:**

Normal growth observed

Pennyroyal Minimal torpedograss and pennywort. Minimal algae noted, chara growth observed monitor for nuisance growth.

#### **Action Required:**

Routine maintenance next visit

#### **Target:**

Shoreline weeds

April, 2021

April, 2021

SOLITUDE LAKE MANAGEMENT

888.480.LAKE (5253)

04/07/2021