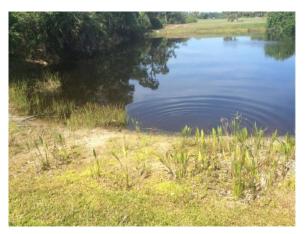

# Site: A15

#### **Comments:**

Requires attention

Pennyroyal Shoreline is well maintained. Treat vines in ferns. Algae and aquatic weeds are controlled.

#### Action Required:

Routine maintenance next visit

#### **Target:**

Shoreline weeds

April, 2021

April, 2021