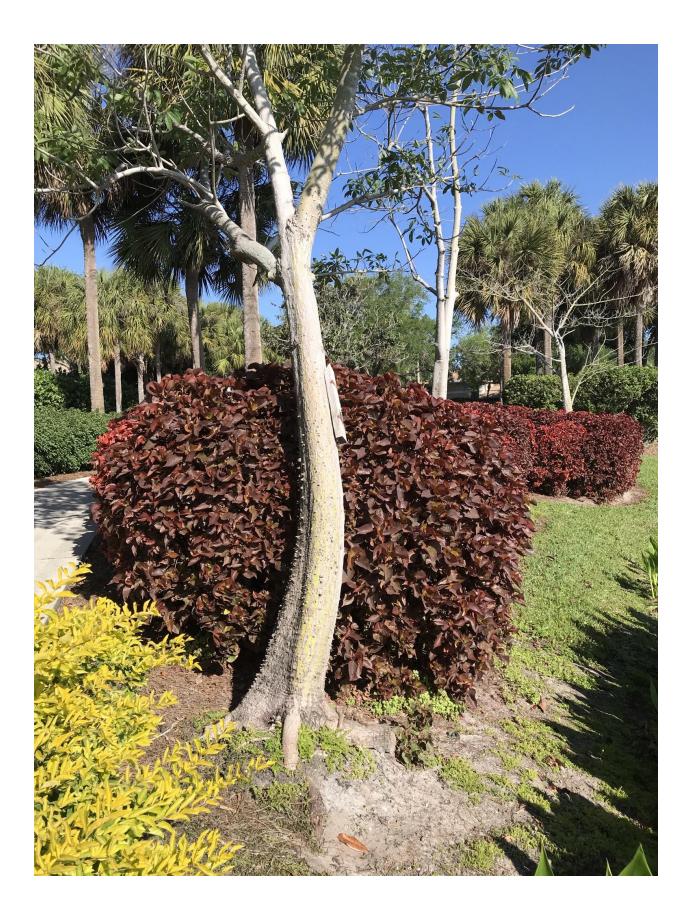

Good afternoon Doug, Cleo, et. al.,

Site Visit: Tuesday, March 23, 2021 Time of Day: 10:00am Purpose: Assess Silk Floss (*Chorisia speciosa*) Trees Reference Attached Fact Sheet from UF/IFAS Photos: attached Info collected from site visit:

- Trees installed approximately 6-7 years ago
- Unknown if variety selected from nursery source was a grafted variety
- Appearance trees anemic, leafless (possibly due to being deciduous tree species), deadwood (needs pruning to remove dead wood)
- Trees were installed too close to lake bank
  - Trees planted in littoral zone, facing east shaded by taller canopy of hardwoods on west side.
    - Species' culture prefers well drained soil, full sun, not salt tolerant (see attached PDF)
      - "Flowering best in *full sun*, silk-floss tree will thrive on any reasonably fertile soil with *good drainage*". It is *not salt tolerant* but does tolerate high pH. *Grafted trees are preferred as they bloom earlier* and at a smaller size."
    - It is possible that root system has penetrated water table potentially stunting growth
    - Possible adverse reaction from salt spray generated by water feature in pond affecting growth due to potential