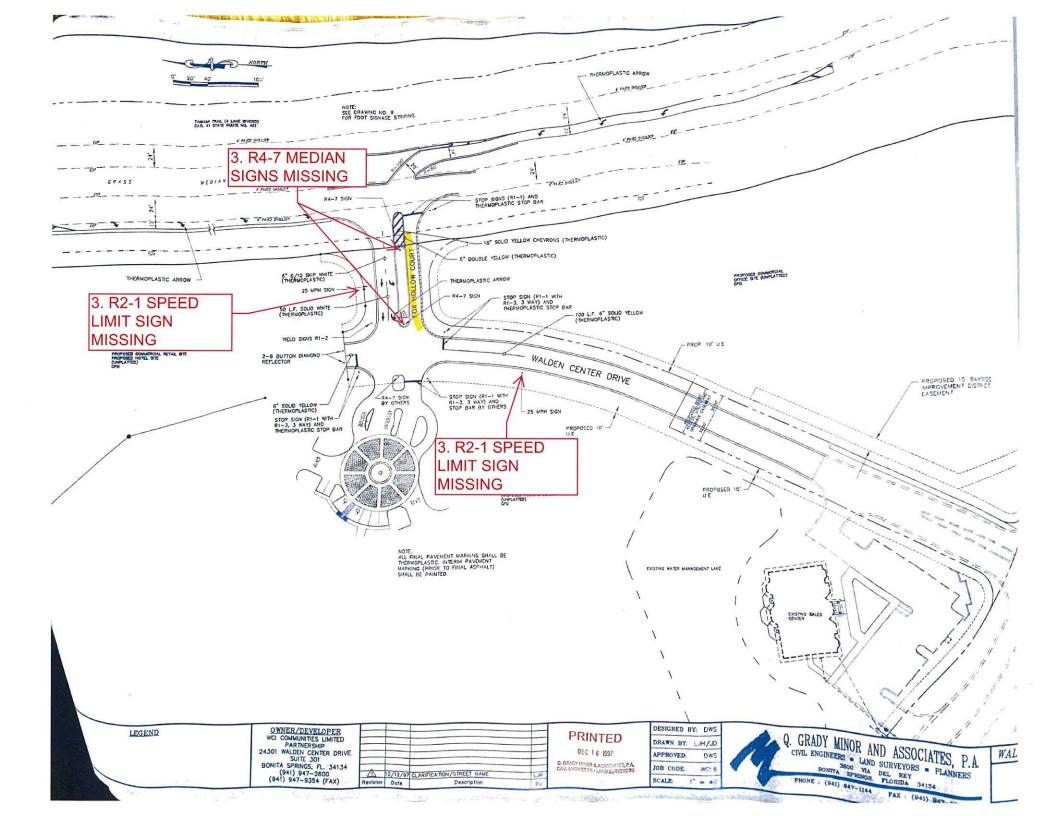

× I have determined that all work has been completed to the specifications of the approved development order plans. (Second Lift of Povement to he done at future date with Villas of Pelicon Landing paring.) I hereby certify that the development is in substantial compliance [as the term is defined in the LDC Section 10-183(b)] with the approved Development Order.

Attached hereto is a list of minor deviations from the approved Development Order plans, which are minor changes as per the Land Development Code. The changes are highlighted on the site plans which have been signed and sealed by the development's engineer. These changes are submitted as a Minor Change for approval by the Director of Development Services prior to inspection.

With the approval of the listed minor changes, I certify that the development is in substantial compliance with the approved Development Order.

Executed by the above development's Engineer on 9/16/96 (Date