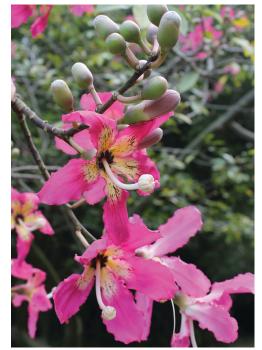

### Introduction

This rounded, deciduous tree eventually has wide-spreading branches, which are green when young and covered with spines, often becoming grey and sometimes losing their coarse, sharp spines. Young trees can have a columnar or upright form. The spiny trunk is unusually thick and remains green even on older trees. Silk-floss tree can reach 50 feet in height with an equal or greater spread, and grows rapidly the first few years, then more slowly. Some trees maintain a relatively narrow crown with one straight trunk while others are wide-spreading, particularly on older specimens. The large, showy, pink and white, five-petaled flowers, which somewhat resemble narrow-petaled hibiscus, are produced in small clusters in fall and winter (usually October) when the tree is nearly bare. The fruits are large, 8-inch-long, pear-shaped, woody capsules, filled with silky, white, kapok-like floss and pea-like seeds. Floss from the seeds was used for stuffing pillows, and thin strips of the bark have been used to make rope.

#### Flower

Flower color: pink and white Flower characteristics: very showy; emerges in clusters Flowering: late fall to early winter

Figure 4. Flower—Chorisia speciosa: Silk-floss tree