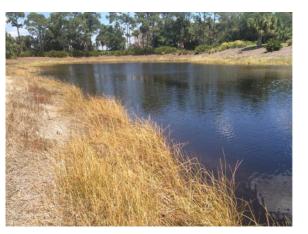

# Site: A14

#### **Comments:**

Normal growth observed

Pennyroyal Minimal torpedograss and pennywort. Minimal algae noted, chara growth observed monitor for nuisance growth.

#### **Action Required:**

Routine maintenance next visit

#### **Target:**

Shoreline weeds

April, 2021

April, 2021

SOLITUDE LAKE MANAGEMENT

888.480.LAKE (5253)

04/07/2021