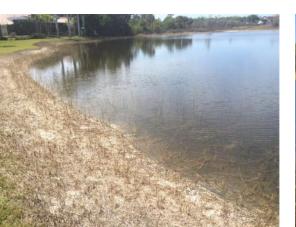

# Site: A15

#### **Comments:**

Requires attention

Pennyroyal Shoreline is well maintained. Treat vines in ferns. Algae and aquatic weeds are controlled.

#### Action Required:

Routine maintenance next visit

#### **Target:**

Shoreline weeds

April, 2021

April, 2021