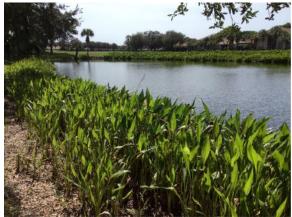

#### Site: A-7

#### **Comments:**

Site looks good

Pennyroyal

Shoreline is well maintained. Algae and aquatics are controlled.

#### **Action Required:**

Routine maintenance next visit

#### **Target:**

Species non-specific