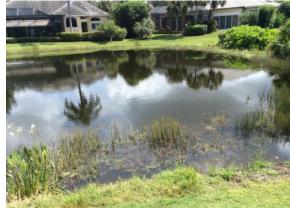

#### Site: A-9

#### **Comments:**

Normal growth observed

Pennyroyal

Shoreline is well maintained, traces of alligatorweed noted.
Algae and aquatics are controlled.

#### **Action Required:**

Routine maintenance next visit

#### **Target:**

Alligatorweed