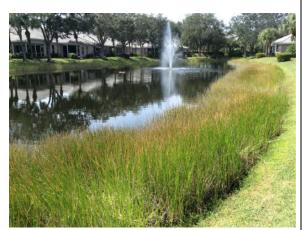

#### Site: A-7

#### **Comments:**

Site looks good

Pennyroyal

Shoreline is well maintained. Algae and aquatics are controlled.

#### **Action Required:**

Routine maintenance next visit

#### **Target:**

Species non-specific