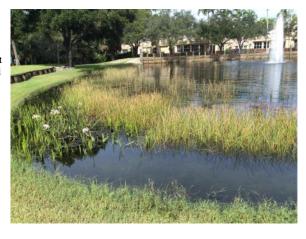

#### Site: D-13

#### **Comments:**

Requires attention

Cottages

Spot treat torpedograss. Treat for banded up plankton.

#### **Action Required:**

Routine maintenance next visit

#### **Target:**

Torpedograss