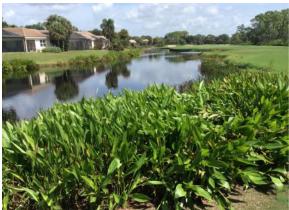

#### Site: A-9

#### **Comments:**

Normal growth observed

Pennyroyal

Shoreline is well maintained, traces of alligatorweed noted.
Algae and aquatics are controlled.

#### **Action Required:**

Routine maintenance next visit

#### **Target:**

Alligatorweed