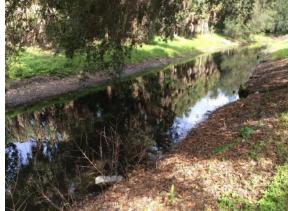

#### Site: A-7

#### **Comments:**

Site looks good

Pennyroyal

Shoreline is well maintained. Algae and aquatics are controlled.

#### **Action Required:**

Routine maintenance next visit

#### **Target:**

Species non-specific