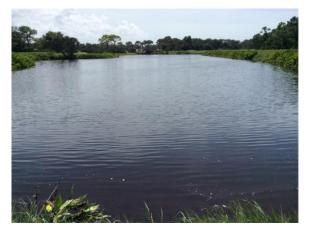

#### Site: A-9

#### **Comments:**

Normal growth observed

Pennyroyal

Shoreline is well maintained, traces of alligatorweed noted.
Algae and aquatics are controlled.

#### **Action Required:**

Routine maintenance next visit

#### **Target:**

Alligatorweed