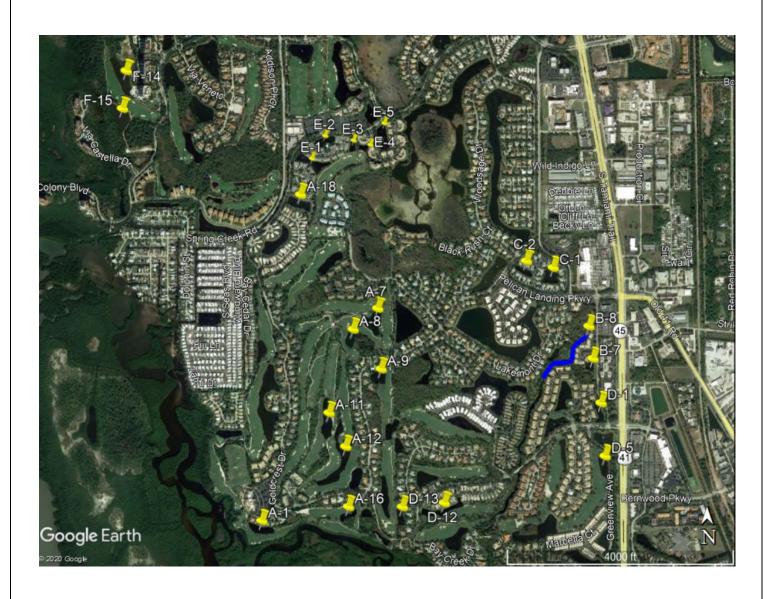

#### TABLE OF CONTENTS

|                             | Pş     |
|-----------------------------|--------|
| SITE ASSESSMENTS            |        |
| PONDS A-1, A-7, A-8         | 3      |
| PONDS A-9, A-11, A-12       | 4      |
| PONDS A-16, A-18, B-7       | 5      |
| PONDS B-8, C-1, C-2         | 6      |
| PONDS D-1, D-5, D-12        | 7      |
| Ponds D-13, E-1, E-2        | 8      |
| Ponds E-3, E-4, E-5         | 9      |
| PONDS F-14, F-15            | 10     |
|                             |        |
| MANAGEMENT/COMMENTS SUMMARY | 10, 11 |
| SITE MAP                    | 12     |

Pelican Landing is a ~2,160 acre development located in the Village of Estero and City of Bonita Springs, Lee County, Florida (see Attachment 1). The development is encompassed by two Community Development Districts; Bayside Improvement and Bay Creek, at 1,840 acres and 320 acres, respectively. The development is bordered by Coconut Road to the north, U.S. 41 to the east, Spring Creek to the south, and Estero Bay to the west. Development began in Pelican Landing in the mid-1980s. The majority of Pelican Landing is developed which includes single family, multi family, supporting infrastructure, golf courses, and commercial. Through the development of Pelican Landing, a surface water management system has been permitted and constructed, which includes approximately 137,280 LF of drainage pipe, 1,498 associated drainage structures, perimeter berms, 76 control structures, and 91 lakes (approximately 217 ac.). There is also approximately 330 acres of preserve area within the District. Stormwater over the entirety of the District is captured, treated, and attenuated by the stormwater management system prior to discharging into the Lee County MS4 or waters of the State.