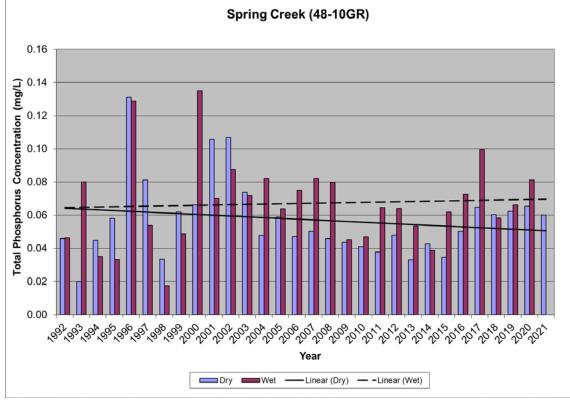

<u>DEP Note:</u> Results must be specific to the permittee's SWMP.

The stormwater pollutant loadings for Bayside Improvement and Bay Creek CDDs (District) are based on the monitoring results provided by the Lee County Spring Creek (48-10GR) station. The biochemical oxygen demand (BOD) concentrations during the dry season illustrate a slightly increased trendline over 28 years. The data indicates an increase in BOD concentrations for wet season in 2020 and a decrease in 2021 dry season, both below the running averages. The linear trend for the wet season BOD concentrations illustrate a decrease from 1992 thru 2020. The overall copper concentrations during wet and dry season have shown a significant linear decrease over the past 11 years. The copper concentrations during the 2020 wet season and 2021 dry season indicated little to no change from the 2019 and 2020 respective seasons. The total nitrogen (TN) concentrations during the 2020 wet season and 2021 dry season indicate a decrease in comparison to the respective 2019 and 2020 seasons. The TN concentrations during wet and dry season show an increase overall from 1992 to 2020, however the values have been on average in the latest 4 to 5 years of available data. The total phosphorus (TP) concentrations during dry season show a stable trend from 2017 to 2021. The 2020 wet season TP concentrations indicate an increase from 2019 and a decrease in the dry season values from 2020 to 2021. The TP concentrations since 1992 illustrate a declining linear trend for the overall dry seasons. Since 1992, the linear trend for TP concentration during wet season show a stable, plateau trend. The total suspended solids (TSS) during wet and dry season have significantly declined over the last 28 years. The TSS results indicate a very slight increase as compared to 2019 and 2020 respective seasons. The zinc concentrations indicate a decreasing trend over the past 11 years. The current wet and dry seasons indicate an increase from the 2019 and 2020 respective seasons, however they are at or below their respective trendlines. The recently established and active Pelican Landing Water Quality Task Force coupled with the stormwater management system functioning properly with appropriate maintenance intervals is projected to assist in decreasing pollutant loadings further.