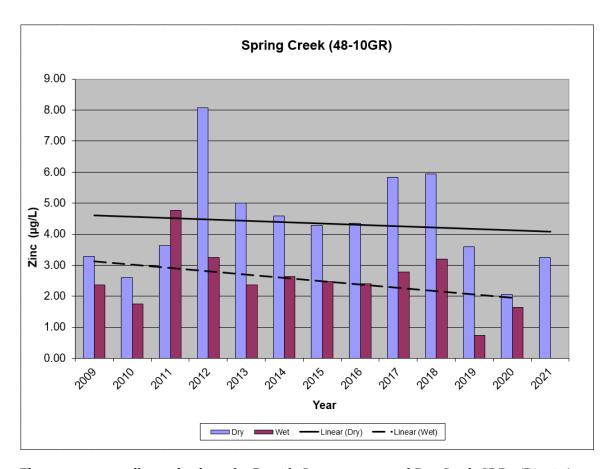

<u>DEP Note:</u> Results must be specific to the permittee's SWMP.

The stormwater pollutant loadings for Bayside Improvement and Bay Creek CDDs (District) are based on the monitoring results provided by the Lee County Spring Creek (48-10GR) station. The biochemical oxygen demand (BOD) concentrations during the dry season illustrate a slightly increased trendline over 28 years. The data indicates an increase in BOD concentrations for wet season in 2020 and a decrease in 2021 dry season, both below the running averages. The linear trend for the wet season BOD concentrations illustrate a decrease from 1992 thru 2020. The overall copper concentrations during wet and dry season have shown a significant linear decrease over the past 11 years. The copper concentrations during the 2020 wet season and 2021 dry season indicated little to no change from the 2019 and 2020 respective seasons. The total nitrogen (TN) concentrations during the 2020 wet season and 2021 dry season indicate a decrease in comparison to the respective 2019 and 2020 seasons. The TN concentrations during wet and dry season show an increase overall from 1992 to 2020, however the values have been on average in the latest 4 to 5 years of available data. The total phosphorus (TP) concentrations during dry season show a stable trend from 2017 to 2021. The 2020 wet season TP concentrations indicate an increase from 2019 and a decrease in the dry season values from 2020 to 2021. The TP concentrations since 1992 illustrate a declining linear trend for the overall dry seasons. Since 1992, the linear trend for TP concentration during wet season show a stable, plateau trend. The total suspended solids (TSS) during wet and dry season have significantly declined over the last 28 years. The TSS results indicate a very slight increase as compared to 2019 and 2020 respective seasons. The zinc concentrations indicate a decreasing trend over the past 11 years. The current wet and dry seasons indicate an increase from the 2019 and 2020 respective seasons, however they are at or below their respective trendlines. The recently established and active Pelican Landing Water Quality Task Force coupled with the stormwater management system functioning properly with appropriate maintenance intervals is projected to assist in decreasing pollutant loadings further.