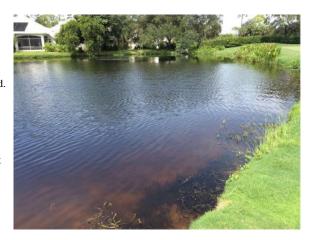

#### Site: A-9

#### **Comments:**

Normal growth observed

Pennyroyal

Shoreline is well maintained, traces of alligatorweed noted.
Algae and aquatics are controlled.

#### **Action Required:**

Routine maintenance next visit

#### **Target:**

Alligatorweed