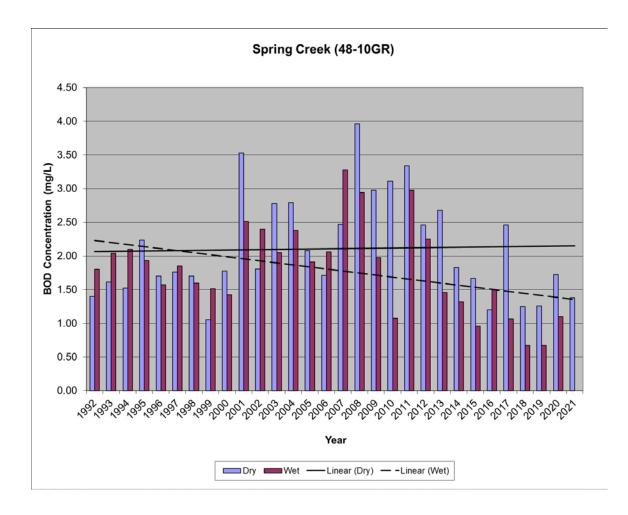

<u>DEP Note:</u> Results must be specific to the permittee's SWMP.

The stormwater pollutant loadings for Bayside Improvement and Bay Creek CDDs (District) are based on the monitoring results provided by the Lee County Spring Creek (48-10GR) station. The biochemical oxygen demand (BOD) concentrations during the dry season illustrate a slightly increased trendline over 28 years. The data indicates an increase in BOD concentrations for wet season in 2020 and a decrease in 2021 dry season, both below the running averages. The linear trend for the wet season BOD concentrations illustrate a decrease from 1992 thru 2020. The overall copper concentrations during wet and dry season have shown a significant linear decrease over the past 11 years. The copper concentrations during the 2020 wet season and 2021 dry season indicated little to no change from the 2019 and 2020 respective seasons. The total nitrogen (TN) concentrations during the 2020 wet season and 2021 dry season indicate a decrease in comparison to the respective 2019 and 2020 seasons. The TN concentrations during wet and dry season show an increase overall from 1992 to 2020, however the values have been on average in the latest 4 to 5 years of available data. The total phosphorus (TP) concentrations during dry season show a stable trend from 2017 to 2021. The 2020 wet season TP concentrations indicate an increase from 2019 and a decrease in the dry season values from 2020 to 2021. The TP concentrations since 1992 illustrate a declining linear trend for the overall dry seasons. Since 1992, the linear trend for TP concentration during wet season show a stable, plateau trend. The total suspended solids (TSS) during wet and dry season have significantly declined over the last 28 years. The TSS results indicate a very slight increase as compared to 2019 and 2020 respective seasons. The zinc concentrations indicate a decreasing trend over the past 11 years. The current wet and dry seasons indicate an increase from the 2019 and 2020 respective seasons, however they are at or below their respective trendlines. The recently established and active Pelican Landing Water Quality Task Force coupled with the stormwater management system functioning properly with appropriate maintenance intervals is projected to assist in decreasing pollutant loadings further.