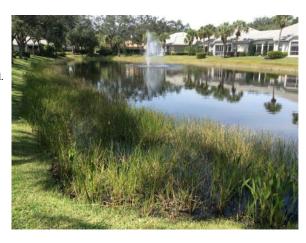

#### Site: A-1

#### **Comments:**

Site looks good

Coventry Shoreline is well maintained. Algae and aquatics are controlled.

#### **Action Required:**

Routine maintenance next visit

#### **Target:**

Species non-specific