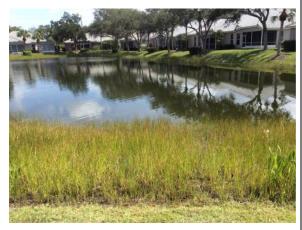

#### Site: A-9

#### **Comments:**

Normal growth observed

Pennyroyal

Shoreline is well maintained, traces of alligatorweed noted.
Algae and aquatics are controlled.

#### **Action Required:**

Routine maintenance next visit

#### **Target:**

Alligatorweed