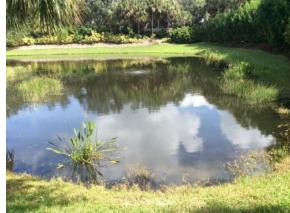

#### Site: A-9

#### **Comments:**

Normal growth observed

Pennyroyal

Shoreline is well maintained, traces of alligatorweed noted.
Algae and aquatics are controlled.

#### **Action Required:**

Routine maintenance next visit

#### **Target:**

Alligatorweed