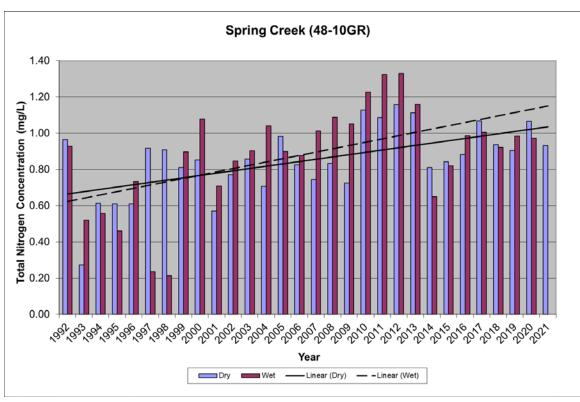

<u>DEP Note:</u> Results must be specific to the permittee's SWMP.

The stormwater pollutant loadings for Bayside Improvement and Bay Creek CDDs (District) are based on the monitoring results provided by the Lee County Spring Creek (48-10GR) station. The biochemical oxygen demand (BOD) concentrations during the dry season illustrate a slightly increased trendline over 28 years. The data indicates an increase in BOD concentrations for wet season in 2020 and a decrease in 2021 dry season, both below the running averages. The linear trend for the wet season BOD concentrations illustrate a decrease from 1992 thru 2020. The overall copper concentrations during wet and dry season have shown a significant linear decrease over the past 11 years. The copper concentrations during the 2020 wet season and 2021 dry season indicated little to no change from the 2019 and 2020 respective seasons. The total nitrogen (TN) concentrations during the 2020 wet season and 2021 dry season indicate a decrease in comparison to the respective 2019 and 2020 seasons. The TN concentrations during wet and dry season show an increase overall from 1992 to 2020, however the values have been on average in the latest 4 to 5 years of available data. The total phosphorus (TP) concentrations during dry season show a stable trend from 2017 to 2021. The 2020 wet season TP concentrations indicate an increase from 2019 and a decrease in the dry season values from 2020 to 2021. The TP concentrations since 1992 illustrate a declining linear trend for the overall dry seasons. Since 1992, the linear trend for TP concentration during wet season show a stable, plateau trend. The total suspended solids (TSS) during wet and dry season have significantly declined over the last 28 years. The TSS results indicate a very slight increase as compared to 2019 and 2020 respective seasons. The zinc concentrations indicate a decreasing trend over the past 11 years. The current wet and dry seasons indicate an increase from the 2019 and 2020 respective seasons, however they are at or below their respective trendlines. The recently established and active Pelican Landing Water Quality Task Force coupled with the stormwater management system functioning properly with appropriate maintenance intervals is projected to assist in decreasing pollutant loadings further.