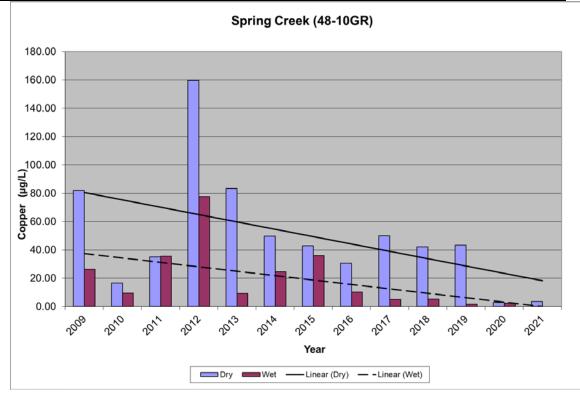

<u>DEP Note:</u> Results must be specific to the permittee's SWMP.

The stormwater pollutant loadings for Bayside Improvement and Bay Creek CDDs (District) are based on the monitoring results provided by the Lee County Spring Creek (48-10GR) station. The biochemical oxygen demand (BOD) concentrations during the dry season illustrate a slightly increased trendline over 28 years. The data indicates an increase in BOD concentrations for wet season in 2020 and a decrease in 2021 dry season, both below the running averages. The linear trend for the wet season BOD concentrations illustrate a decrease from 1992 thru 2020. The overall copper concentrations during wet and dry season have shown a significant linear decrease over the past 11 years. The copper concentrations during the 2020 wet season and 2021 dry season indicated little to no change from the 2019 and 2020 respective seasons. The total nitrogen (TN) concentrations during the 2020 wet season and 2021 dry season indicate a decrease in comparison to the respective 2019 and 2020 seasons. The TN concentrations during wet and dry season show an increase overall from 1992 to 2020, however the values have been on average in the latest 4 to 5 years of available data. The total phosphorus (TP) concentrations during dry season show a stable trend from 2017 to 2021. The 2020 wet season TP concentrations indicate an increase from 2019 and a decrease in the dry season values from 2020 to 2021. The TP concentrations since 1992 illustrate a declining linear trend for the overall dry seasons. Since 1992, the linear trend for TP concentration during wet season show a stable, plateau trend. The total suspended solids (TSS) during wet and dry season have significantly declined over the last 28 years. The TSS results indicate a very slight increase as compared to 2019 and 2020 respective seasons. The zinc concentrations indicate a decreasing trend over the past 11 years. The current wet and dry seasons indicate an increase from the 2019 and 2020 respective seasons, however they are at or below their respective trendlines. The recently established and active Pelican Landing Water Quality Task Force coupled with the stormwater management system functioning properly with appropriate maintenance intervals is projected to assist in decreasing pollutant loadings further.