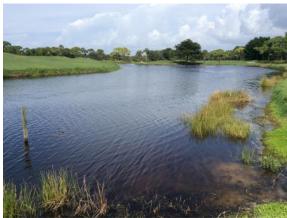

#### Site: A-1

#### **Comments:**

Site looks good

Coventry Shoreline is well maintained. Algae and aquatics are controlled.

#### **Action Required:**

Routine maintenance next visit

#### **Target:**

Species non-specific