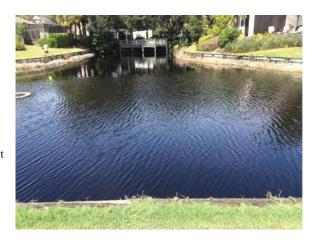

#### Site: A-8

#### **Comments:**

Normal growth observed

Pennyroyal Shoreline is well maintained, edge back golf course buffer, where grasses are in the water. Algae and aquatics are controlled.

#### **Action Required:**

Routine maintenance next visit

#### **Target:**

Shoreline weeds