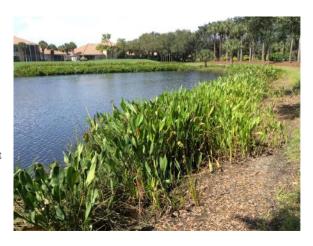

#### Site: A-1

#### **Comments:**

Site looks good

Coventry Shoreline is well maintained. Algae and aquatics are controlled.

#### **Action Required:**

Routine maintenance next visit

#### **Target:**

Species non-specific