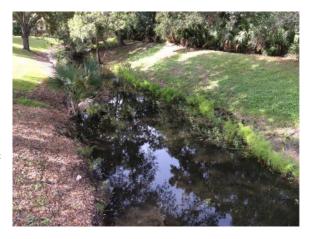

#### Site: A-1

#### **Comments:**

Site looks good

Coventry Shoreline is well maintained. Algae and aquatics are controlled.

#### **Action Required:**

Routine maintenance next visit

#### **Target:**

Species non-specific