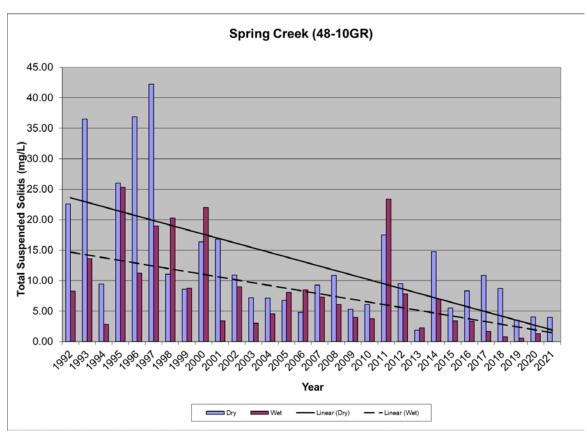

<u>DEP Note:</u> Results must be specific to the permittee's SWMP.

The stormwater pollutant loadings for Bayside Improvement and Bay Creek CDDs (District) are based on the monitoring results provided by the Lee County Spring Creek (48-10GR) station. The biochemical oxygen demand (BOD) concentrations during the dry season illustrate a slightly increased trendline over 28 years. The data indicates an increase in BOD concentrations for wet season in 2020 and a decrease in 2021 dry season, both below the running averages. The linear trend for the wet season BOD concentrations illustrate a decrease from 1992 thru 2020. The overall copper concentrations during wet and dry season have shown a significant linear decrease over the past 11 years. The copper concentrations during the 2020 wet season and 2021 dry season indicated little to no change from the 2019 and 2020 respective seasons. The total nitrogen (TN) concentrations during the 2020 wet season and 2021 dry season indicate a decrease in comparison to the respective 2019 and 2020 seasons. The TN concentrations during wet and dry season show an increase overall from 1992 to 2020, however the values have been on average in the latest 4 to 5 years of available data. The total phosphorus (TP) concentrations during dry season show a stable trend from 2017 to 2021. The 2020 wet season TP concentrations indicate an increase from 2019 and a decrease in the dry season values from 2020 to 2021. The TP concentrations since 1992 illustrate a declining linear trend for the overall dry seasons. Since 1992, the linear trend for TP concentration during wet season show a stable, plateau trend. The total suspended solids (TSS) during wet and dry season have significantly declined over the last 28 years. The TSS results indicate a very slight increase as compared to 2019 and 2020 respective seasons. The zinc concentrations indicate a decreasing trend over the past 11 years. The current wet and dry seasons indicate an increase from the 2019 and 2020 respective seasons, however they are at or below their respective trendlines. The recently established and active Pelican Landing Water Quality Task Force coupled with the stormwater management system functioning properly with appropriate maintenance intervals is projected to assist in decreasing pollutant loadings further.