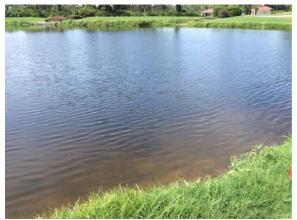

#### Site: A-8

#### **Comments:**

Normal growth observed

Pennyroyal Shoreline is well maintained, edge back golf course buffer, where grasses are in the water. Algae and aquatics are controlled.

#### **Action Required:**

Routine maintenance next visit

#### **Target:**

Shoreline weeds