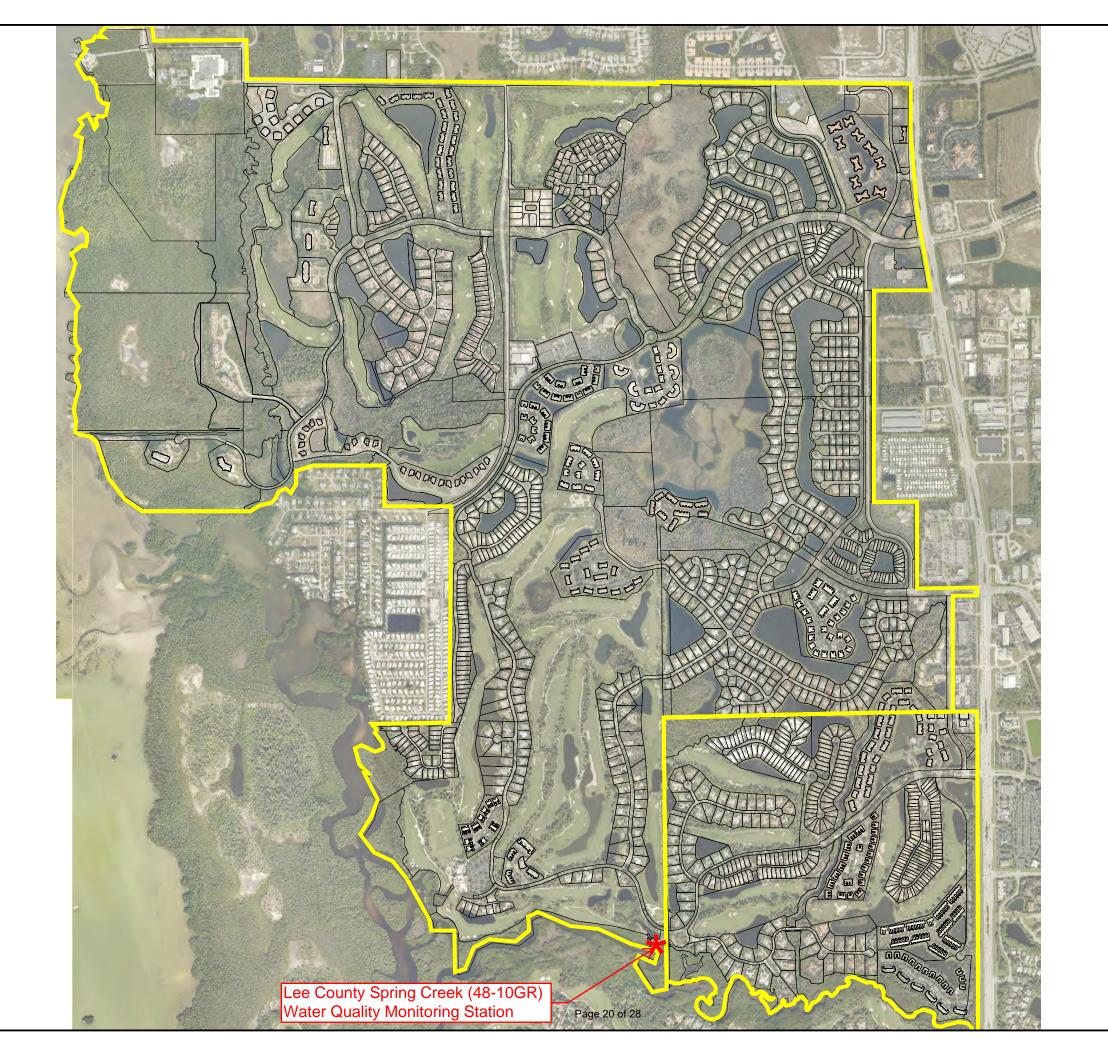

Pelican Landing is a ~2,160 acre development located in the Village of Estero and City of Bonita Springs, Lee County, Florida (see Attachment 1). The development is encompassed by two Community Development Districts; Bayside Improvement and Bay Creek, at 1,840 acres and 320 acres, respectively. The development is bordered by Coconut Road to the north, U.S. 41 to the east, Spring Creek to the south, and Estero Bay to the west. Development began in Pelican Landing in the mid-1980s. The majority of Pelican Landing is developed which includes single family, multi family, supporting infrastructure, golf courses, and commercial. Through the development of Pelican Landing, a surface water management system has been permitted and constructed, which includes approximately 137,280 LF of drainage pipe, 1,498 associated drainage structures, perimeter berms, 76 control structures, and 91 lakes (approximately 217 ac.). There is also approximately 330 acres of preserve area within the District. Stormwater over the entirety of the District is captured, treated, and attenuated by the stormwater management system prior to discharging into the Lee County MS4 or waters of the State.