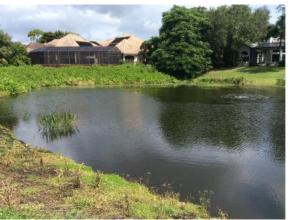

#### Site: A-1

#### **Comments:**

Site looks good

Coventry Shoreline is well maintained. Algae and aquatics are controlled.

#### **Action Required:**

Routine maintenance next visit

#### **Target:**

Species non-specific