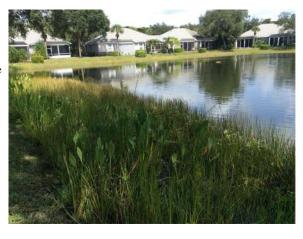

#### Site: A-8

#### **Comments:**

Normal growth observed

Pennyroyal Shoreline is well maintained, edge back golf course buffer, where grasses are in the water. Algae and aquatics are controlled.

#### **Action Required:**

Routine maintenance next visit

#### **Target:**

Shoreline weeds