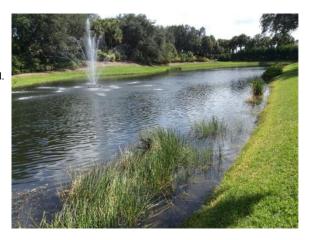

#### Site: A-8

#### **Comments:**

Normal growth observed

Pennyroyal Shoreline is well maintained, edge back golf course buffer, where grasses are in the water. Algae and aquatics are controlled.

#### **Action Required:**

Routine maintenance next visit

#### **Target:**

Shoreline weeds