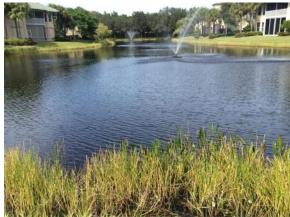

Some of the notable improvements within the District include but are not limited to:

- Fountains and aerators to assist in circulation and destratification of lakes
- Nanobubble generators added to six lakes to increase DO levels and nutrient adsorption
- Monthly lake observations by subcontractors
- Lake maintenance contractor is performing trial runs to reduce nutrients and muck layer through the implementation of bacteria treatments.