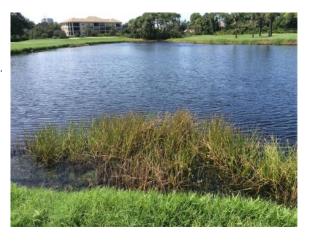

#### Site: A-12

#### **Comments:**

Site looks good

Pennyroyal

Shoreline is well maintained. Algae and aquatics are controlled.

#### **Action Required:**

Routine maintenance next visit

#### **Target:**

Species non-specific