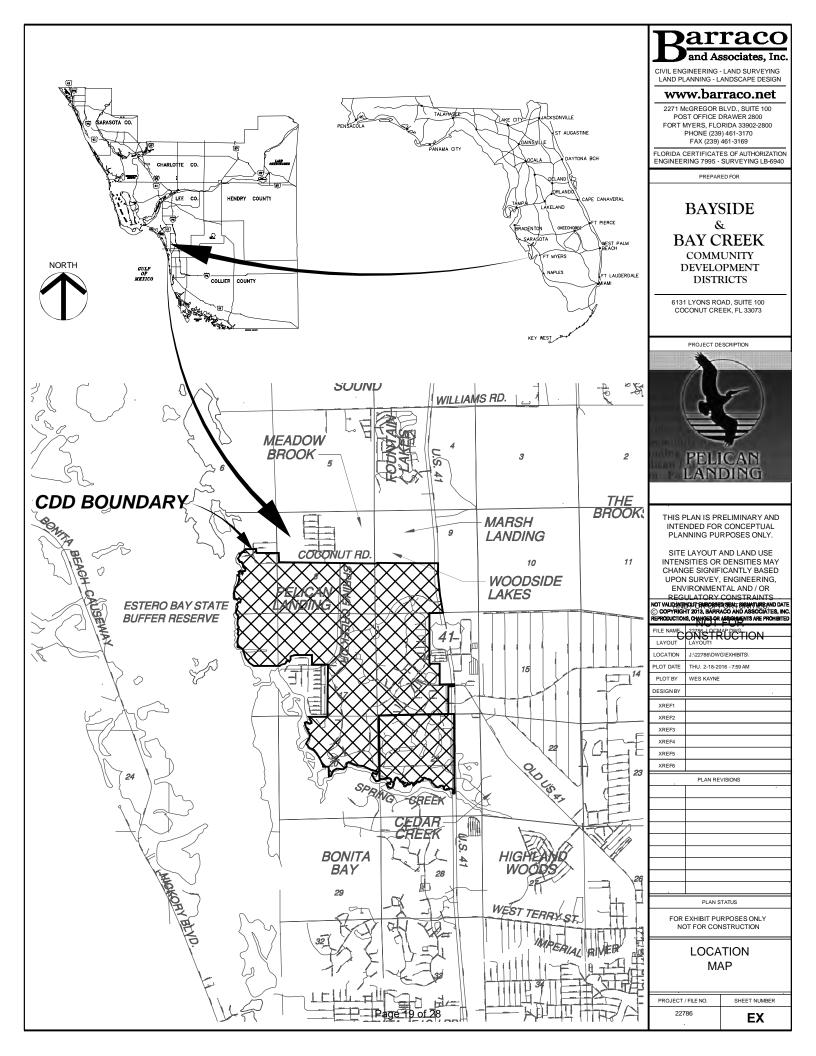

Pelican Landing is a ~2,160 acre development located in the Village of Estero and City of Bonita Springs, Lee County, Florida (see Attachment 1). The development is encompassed by two Community Development Districts; Bayside Improvement and Bay Creek, at 1,840 acres and 320 acres, respectively. The development is bordered by Coconut Road to the north, U.S. 41 to the east, Spring Creek to the south, and Estero Bay to the west. Development began in Pelican Landing in the mid-1980s. The majority of Pelican Landing is developed which includes single family, multi family, supporting infrastructure, golf courses, and commercial. Through the development of Pelican Landing, a surface water management system has been permitted and constructed, which includes approximately 137,280 LF of drainage pipe, 1,498 associated drainage structures, perimeter berms, 76 control structures, and 91 lakes (approximately 217 ac.). There is also approximately 330 acres of preserve area within the District. Stormwater over the entirety of the District is captured, treated, and attenuated by the stormwater management system prior to discharging into the Lee County MS4 or waters of the State.