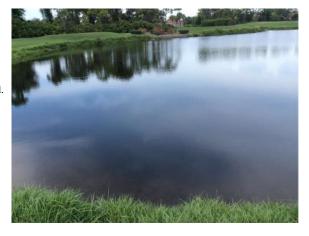

#### Site: A-7

#### **Comments:**

Site looks good

Pennyroyal

Shoreline is well maintained. Algae and aquatics are controlled.

#### **Action Required:**

Routine maintenance next visit

#### **Target:**

Species non-specific