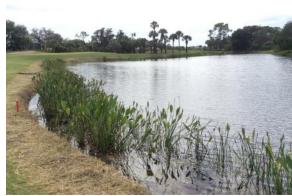

### Site: A-17

### **Comments:**

Requires attention

Pennyroyal

Treat shoreline for torpedograss, alligatorweed, and vines. Algae and aquatics are controlled.

### **Action Required:**

Routine maintenance next visit

### **Target:**

Shoreline weeds