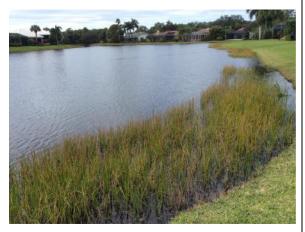

### Site: A-2

### **Comments:**

Normal growth observed

Bay Cedar

Shoreline is well maintained, touch up waterline along golf course. Algae and aquatics are controlled.

### **Action Required:**

Routine maintenance next visit

### **Target:**

Shoreline weeds