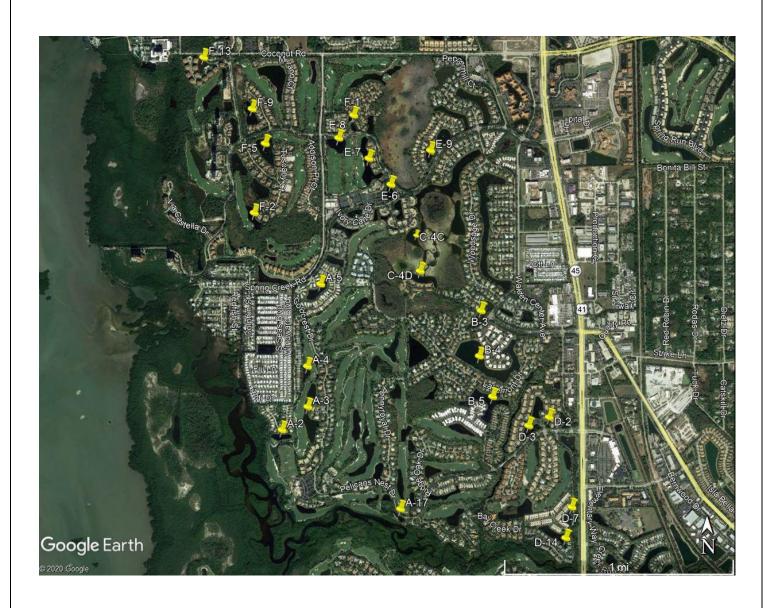

### TABLE OF CONTENTS

| SITE ASSESSMENTS            |        |
|-----------------------------|--------|
| PONDS A-2, A-3, A-4         | 3      |
| PONDS A-5, A-17, B-3        | 4      |
| ONDS B-4, B-5, C-4C         | 5      |
| PONDS C-4D, D-2, D-3        | 6      |
| PONDS D-7, D-14, E-6        | 7      |
| ONDS E-7, E-8, E-9          | 8      |
| ONDS F-1, F-2, F-5          | 9      |
| PONDS F-9, F-13             | 10     |
|                             |        |
| IANAGEMENT/COMMENTS SUMMARY | 10, 11 |
| TE MAD                      | 12     |