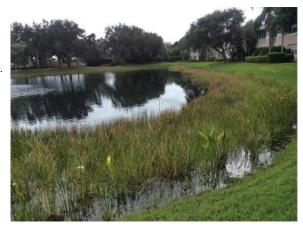

### Site: C-4C

### **Comments:**

Normal growth observed

Sand Piper

Spot treat torpedograss, and cattails. Algae and aquatics are controlled.

### **Action Required:**

Routine maintenance next visit

### **Target:**

Shoreline weeds