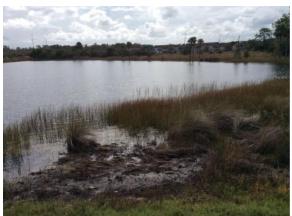

### Site: A-4

### **Comments:**

Requires attention

Bay Cedar

Treat for torpedograss. Algae and aquatics are controlled.

### **Action Required:**

Routine maintenance next visit

### **Target:**

Torpedograss