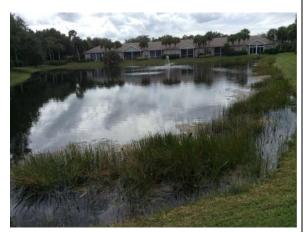

### Site: B-3

### **Comments:**

Site looks good

Lakemont

Shoreline is well maintained. Algae and aquatics are controlled.

### **Action Required:**

Routine maintenance next visit

### **Target:**

Species non-specific

November, 2020