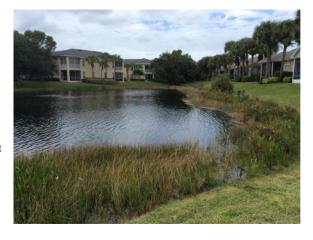

### Site: B-5

### **Comments:**

Normal growth observed

Asco

Shoreline is well maintained. Algae and aquatics are controlled, trace slender spikerush noted.

### **Action Required:**

Routine maintenance next visit

### **Target:**

Submersed vegetation