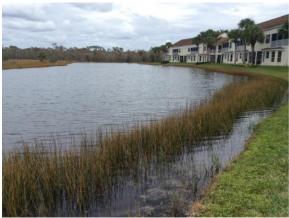

### Site: A-2

### **Comments:**

Normal growth observed

Bay Cedar

Shoreline is well maintained, touch up waterline along golf course. Algae and aquatics are controlled.

### **Action Required:**

Routine maintenance next visit

### **Target:**

Shoreline weeds