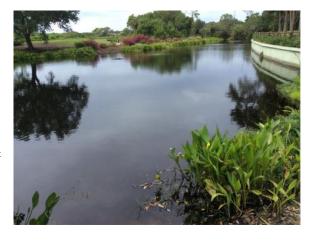

### Site: B-3

### **Comments:**

Site looks good

Lakemont

Shoreline is well maintained. Algae and aquatics are controlled.

### **Action Required:**

Routine maintenance next visit

### **Target:**

Species non-specific

November, 2020