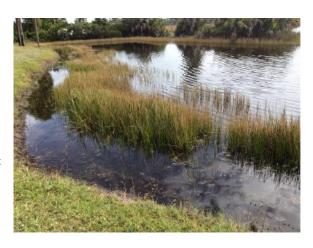

### Site: A-3

### **Comments:**

Normal growth observed

Goldcrest: Shoreline is well maintained. Monitor and treat as needed for chara, growth was noted in the littoral plants.

### **Action Required:**

Routine maintenance next visit

### **Target:**

Muskgrass