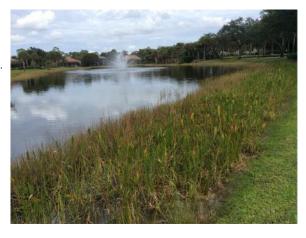

### Site: A-3

### **Comments:**

Normal growth observed

Goldcrest: Shoreline is well maintained. Monitor and treat as needed for chara, growth was noted in the littoral plants.

### **Action Required:**

Routine maintenance next visit

### **Target:**

Muskgrass