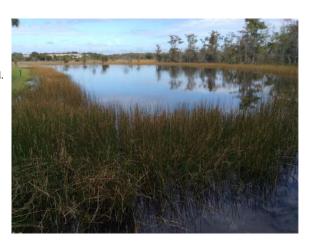

### Site: A-5

### **Comments:**

Requires attention

Capri

Treat for torpedograss. Treat for surface algae and chara around perimeter. Slightly planktonic.

### **Action Required:**

Routine maintenance next visit

### **Target:**

Surface algae