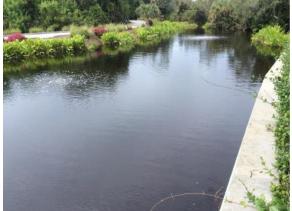

### Site: B-5

### **Comments:**

Normal growth observed

Asco

Shoreline is well maintained. Algae and aquatics are controlled, trace slender spikerush noted.

### **Action Required:**

Routine maintenance next visit

### **Target:**

Submersed vegetation