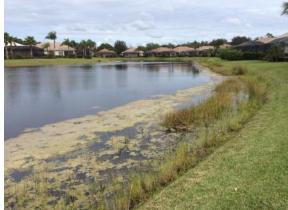

### Site: A-2

### **Comments:**

Normal growth observed

Bay Cedar

Shoreline is well maintained, touch up waterline along golf course. Algae and aquatics are controlled.

### **Action Required:**

Routine maintenance next visit

### **Target:**

Shoreline weeds