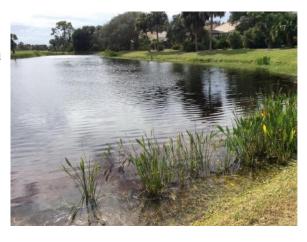

### Site: B-3

### **Comments:**

Site looks good

Lakemont

Shoreline is well maintained. Algae and aquatics are controlled.

### **Action Required:**

Routine maintenance next visit

### **Target:**

Species non-specific

November, 2020