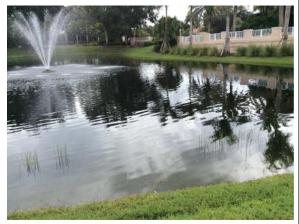

### **Management Summary**

- This month's activities have been standard lake maintenance.
- We continue to add beneficial bacteria to the four outfall lakes A-2, A-17, D-8, F-12. We also add bacteria to F-1, F-6, F-16, E-4 and E-5 to help reduce nutrients that cause algae blooms.
- Overall the lakes in this inspection were well maintained and only require routine maintenance.

### Additional Observations:

- The southern diffuser at site D6 was found to be operating during this inspection, it was reported as being off during the last CDD meeting.
- E1, E2 and A-18: No issues.
- E3-E5: All the aeration systems were running, the nanobubble machines are still down waiting for parts which have not been in supply.