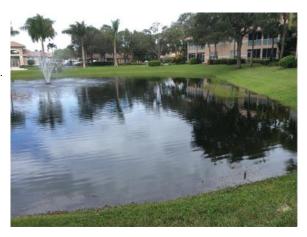

### **Management Summary**

- This month's activities have been standard lake maintenance.
- We continue to add beneficial bacteria to the four outfall lakes A-2, A-17, D-8, F-12. We also add bacteria to F-1, F-6, F-16, E-4 and E-5 to help reduce nutrients that cause algae blooms.
- Overall the lakes in this inspection were well maintained and only require routine maintenance.

### Additional Observations:

- The southern diffuser at site D6 was found to be operating during this inspection, it was reported as being off during the last CDD meeting.
- E1, E2 and A-18: No issues.
- E3-E5: All the aeration systems were running, the nanobubble machines are still down waiting for parts which have not been in supply.