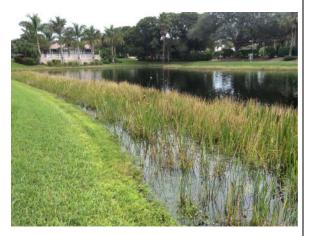

### Site: A-2

### **Comments:**

Normal growth observed

Bay Cedar

Shoreline is well maintained, touch up waterline along golf course. Algae and aquatics are controlled.

### **Action Required:**

Routine maintenance next visit

### **Target:**

Shoreline weeds