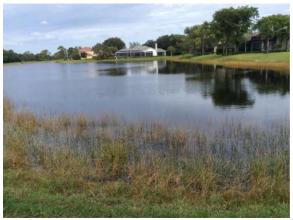

### Site: A-2

### **Comments:**

Normal growth observed

Bay Cedar

Shoreline is well maintained, touch up waterline along golf course. Algae and aquatics are controlled.

### **Action Required:**

Routine maintenance next visit

### **Target:**

Shoreline weeds