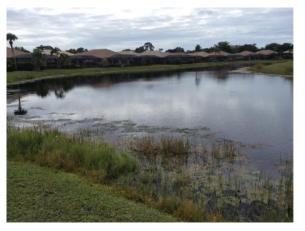

### Site: A-5

### **Comments:**

Requires attention

Capri

Treat for torpedograss. Treat for surface algae and chara around perimeter. Slightly planktonic.

### **Action Required:**

Routine maintenance next visit

### **Target:**

Surface algae