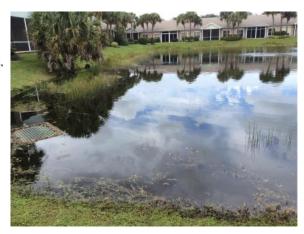

### **Management Summary**

- This month's activities have been standard lake maintenance.
- We continue to add beneficial bacteria to the four outfall lakes A-2, A-17, D-8, F-12. We also add bacteria to F-1, F-6, F-16, E-4 and E-5 to help reduce nutrients that cause algae blooms.
- Overall the lakes in this inspection were well maintained and only require routine maintenance.

### Additional Observations:

- The southern diffuser at site D6 was found to be operating during this inspection, it was reported as being off during the last CDD meeting.
- E1, E2 and A-18: No issues.
- E3-E5: All the aeration systems were running, the nanobubble machines are still down waiting for parts which have not been in supply.