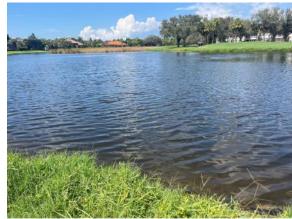

#### Site: B-1

#### **Comments:**

Normal growth observed

Lakemont

Shoreline is well maintained. Traces of algae observed, algae and aquatics are controlled.

#### **Action Required:**

Routine maintenance next visit

#### **Target:**

Surface algae