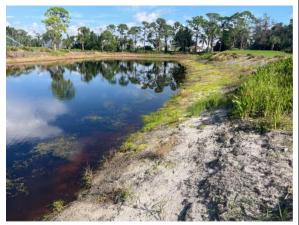

#### Site: A-23

#### **Comments:**

Treatment in progress

Pembroke Lane Treatment is in progress for torpedograss. Algae and aquatic weeds are controlled.

#### **Action Required:**

Routine maintenance next visit

#### **Target:**

Torpedograss