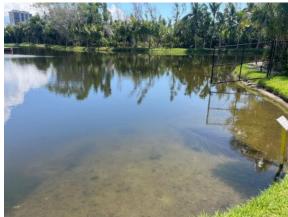

## Bayside/Baycreek CDD Waterway Inspection Report

Reason for Inspection: Routine Scheduled

**Inspection Date:** 2022-09-18

#### **Management Summary**

- This month's activities have been standard lake maintenance.
- We continue to add beneficial bacteria to the four outfall lakes A-2, A-17, D-8, F-12. We also add bacteria to F-1, F-6, F-16, E-4, E-5 and B-5 to help reduce nutrients that cause algae blooms.
- F-8 and D-11 will need treatment for overgrowth of shoreline weeds. Targets include torpedograss, dog fennel, and sedge. Cattails need treatment along the preserve of A22. Weeds were well maintained on all other lakes.
- D-6 needs treatment for a planktonic algae bloom. D-15 has shown improvement, will need additional treatment to break down remaining algae. Traces of surface algae were noted in the littorals on several other lakes, the technician will monitor and treat as needed.
- A28 and E17 need treatment for submersed growth. F7 needs treatment for overgrowth of submersed bacopa, technicians will not treat bacopa on the exposed banks.