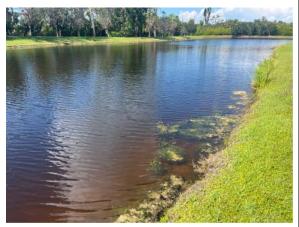

## Bayside/Baycreek CDD Waterway Inspection Report

Reason for Inspection: Routine Scheduled

**Inspection Date:** 2022-09-18

#### **Management Summary**

- This month's activities have been standard lake maintenance.
- We continue to add beneficial bacteria to the four outfall lakes A-2, A-17, D-8, F-12. We also add bacteria to F-1, F-6, F-16, E-4, E-5 and B-5 to help reduce nutrients that cause algae blooms.
- F-8 and D-11 will need treatment for overgrowth of shoreline weeds. Targets include torpedograss, dog fennel, and sedge. Cattails need treatment along the preserve of A22. Weeds were well maintained on all other lakes.
- D-6 needs treatment for a planktonic algae bloom. D-15 has shown improvement, will need additional treatment to break down remaining algae. Traces of surface algae were noted in the littorals on several other lakes, the technician will monitor and treat as needed.
- A28 and E17 need treatment for submersed growth. F7 needs treatment for overgrowth of submersed bacopa, technicians will not treat bacopa on the exposed banks.