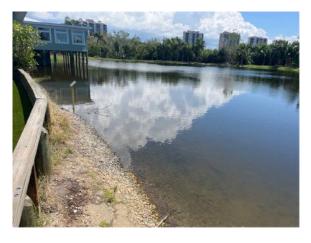

## Bayside/Baycreek CDD Waterway Inspection Report

Reason for Inspection: Routine Scheduled

**Inspection Date:** 2022-09-18

#### **Management Summary**

- This month's activities have been standard lake maintenance.
- We continue to add beneficial bacteria to the four outfall lakes A-2, A-17, D-8, F-12. We also add bacteria to F-1, F-6, F-16, E-4, E-5 and B-5 to help reduce nutrients that cause algae blooms.
- F-8 and D-11 will need treatment for overgrowth of shoreline weeds. Targets include torpedograss, dog fennel, and sedge. Cattails need treatment along the preserve of A22. Weeds were well maintained on all other lakes.
- D-6 needs treatment for a planktonic algae bloom. D-15 has shown improvement, will need additional treatment to break down remaining algae. Traces of surface algae were noted in the littorals on several other lakes, the technician will monitor and treat as needed.
- A28 and E17 need treatment for submersed growth. F7 needs treatment for overgrowth of submersed bacopa, technicians will not treat bacopa on the exposed banks.

#### Additional Observations:

- Drainage pipe washout observed on E14 adjacent to sign.
- Fallen palm and limbs were observed on E16.
- Two fountains were removed and placed above the shoreline, one on A29 and the other on A28.
- Wildlife Observations: Ibis, Egret, turtles, tricolored heron, bass, and ducks.