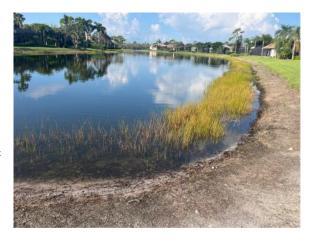

#### **Comments:**

Site looks good

Castella

Shoreline is well maintained. Algae and aquatics are controlled.

#### **Target:**

Species non-specific