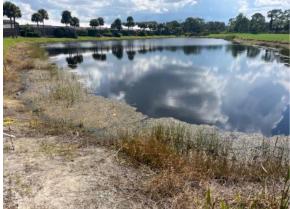

#### Site: A-23

#### **Comments:**

Treatment in progress

Pembroke Lane Treatment is in progress for torpedograss. Algae and aquatic weeds are controlled.

#### **Action Required:**

Routine maintenance next visit

#### **Target:**

Torpedograss