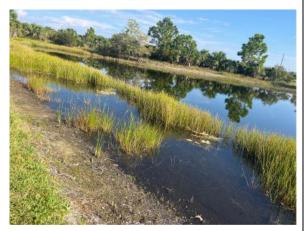

#### **Comments:**

Requires attention

Baycrest Shoreline Shoreline was recently treated. Planktonic algae bloom needs to be treated. Aquatics are controlled.

#### **Comments:**

Requires attention

Cottages

Re-treat for torpedograss and sedge. Algae and aquatics are controlled.