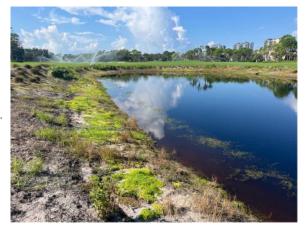

#### **Site:** A-22

#### **Comments:**

Requires attention

Terzetto

Shoreline along golf course is well maintained. Preserve side needs treatment for cattails. Algae and aquatics are controlled.

#### **Action Required:**

Routine maintenance next visit

#### **Target:**

Cattails