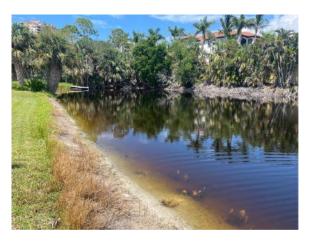

## Bayside/Baycreek CDD Waterway Inspection Report

Reason for Inspection: Routine Scheduled

**Inspection Date:** 2022-09-18

#### **Comments:**

Requires attention

Terzetto

Shoreline along golf course is well maintained. Preserve side needs treatment for cattails. Algae and aquatics are controlled.