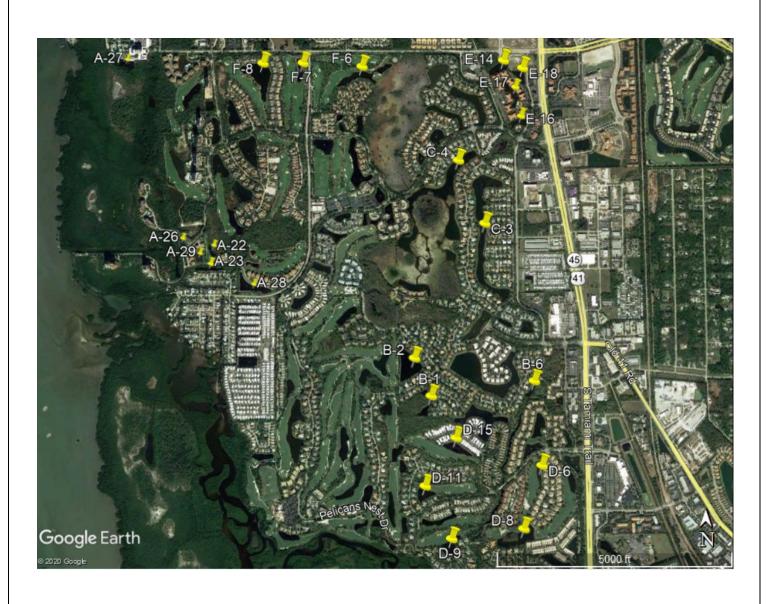

#### **TABLE OF CONTENTS**

|                             | Pg     |
|-----------------------------|--------|
| SITE ASSESSMENTS            |        |
| PONDS A-22, A-23, A-26      | 3      |
| PONDS A-27, A-28, A-29      | 4      |
| PONDS B-1, B-2, B-6         | 5      |
| PONDS C-3, C-4, D-6         | 6      |
| PONDS D-8, D-9, D-11        | 7      |
| PONDS D-15, E-14, E-16      | 8      |
| PONDS E-17, E-18, F-6       | 9      |
| PONDS F-7, F-8              | 10     |
|                             |        |
| MANAGEMENT/COMMENTS SUMMARY | 10, 11 |
| Crap M. p                   | 12     |

#### **Site:** A-22

#### Site: A-23

#### Site: A-26

#### Site: A-27

#### Site: A-28

#### Site: A-29

#### Site: B-1

#### Site: B-2

#### Site: B-6

#### Site: C-3

#### Site: C-4

#### Site: D-6

#### Site: D-8

#### Site: D-9

#### Site: D-11

#### Site: D-15

#### Site: E-14

#### Site: E-16

#### Site: E-17

#### Site: E-18

#### Site: F-6

#### Site: F-7

#### Site: F-8

| Site | Comments               | Target               | Action Required                |
|------|------------------------|----------------------|--------------------------------|
| A-22 | Requires attention     | Cattails             | Routine maintenance next visit |
| A-23 | Treatment in progress  | Torpedograss         | Routine maintenance next visit |
| A-26 | Site looks good        | Species non-specific | Routine maintenance next visit |
| A-27 | Treatment in progress  | Torpedograss         | Routine maintenance next visit |
| A-28 | Requires attention     | Submersed vegetation | Treat within 7 days            |
| A-29 | Treatment in progress  | Shoreline weeds      | Routine maintenance next visit |
| B-1  | Normal growth observed | Surface algae        | Routine maintenance next visit |
| B-2  | Normal growth observed | Surface algae        | Routine maintenance next visit |
| B-6  | Normal growth observed | Submersed vegetation | Routine maintenance next visit |
| C-3  | Site looks good        | Species non-specific | Routine maintenance next visit |
| C-4  | Normal growth observed | Pennywort            | Routine maintenance next visit |
| D-6  | Requires attention     | Planktonic algae     | Treat within 7 days            |
| D-8  | Normal growth observed | Torpedograss         | Re-inspect next visit          |
| D-9  | Site looks good        | Species non-specific | Routine maintenance next visit |
| D-11 | Requires attention     | Shoreline weeds      | Routine maintenance next visit |
| D-15 | Requires attention     | Surface algae        | Treat within 7 days            |
| E-14 | Normal growth observed | Surface algae        | Routine maintenance next visit |
| E-16 | Site looks good        | Species non-specific | Routine maintenance next visit |
| E-17 | Requires attention     | Muskgrass            | Routine maintenance next visit |
| E-18 | Normal growth observed | Surface algae        | Routine maintenance next visit |
| F-6  | Treatment in progress  | Shoreline weeds      | Routine maintenance next visit |
| F-7  | Requires attention     | Submersed vegetation | Routine maintenance next visit |
| F-8  | Requires attention     | Shoreline weeds      | Routine maintenance next visit |