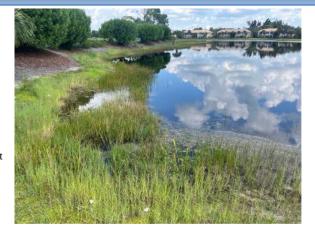

#### Site: A-26

#### **Comments:**

Site looks good

Castella

Shoreline is well maintained. Algae and aquatics are controlled.

#### **Action Required:**

Routine maintenance next visit

#### **Target:**

Species non-specific