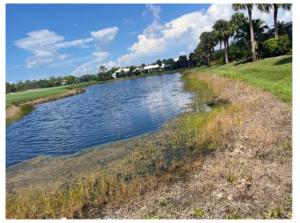

#### **Site:** A-22

#### **Comments:**

Requires attention

Terzetto

Shoreline along golf course is well maintained. Preserve side needs treatment for cattails. Algae and aquatics are controlled.

#### **Action Required:**

Routine maintenance next visit

#### **Target:**

Cattails