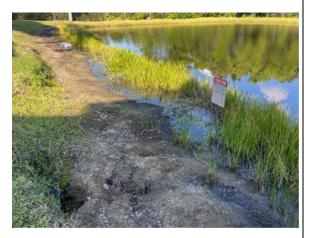

#### Site: E-14

#### **Comments:**

Normal growth observed

Villas of Pelican Landing Shoreline is well maintained, bulrush was recently treated. Algae and aquatics are controlled. Washout from pipe observed.

#### **Action Required:**

Routine maintenance next visit

#### **Target:**

Surface algae