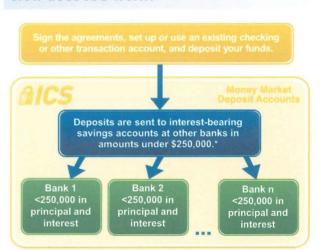

#### What is ICS?

Through ICS<sup>SM</sup>, the Insured Cash Sweep<sup>SM</sup> service, you can:

- Earn interest. Put excess cash balances to work in savings accounts (money market deposit accounts).
- Enjoy peace of mind. ICS funds are eligible for multi-million-dollar FDIC insurance that's backed by the full faith and credit of the United States government.
- Access funds. Enjoy daily liquidity in your linked transaction account; replenish the account by withdrawing ICS funds up to six times per month.

#### How does ICS work?

\* The standard FDIC insurance maximum is \$250,000 per insured capacity, per bank.

Work directly with just us – an institution you already know and trust – to receive coverage from many, and know that your confidential information remains protected.

#### How do ICS and CDARS work?

When we place your organization's deposit through the ICS or CDARS service, your money is divided into amounts under the standard FDIC insurance maximum of \$250,000 and is placed in deposit accounts at multiple FDIC-insured banks. This makes your deposit eligible for FDIC insurance with each member bank. Use of these services makes it possible for you to gain access to up to \$150 million dollars of FDIC insurance. As a result, you can access coverage from many institutions while working directly with BankUnited as a single point of contact.