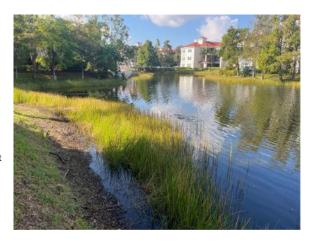

#### Site: A-29

#### **Comments:**

Treatment in progress

Terzetto

Shoreline was recently treated. Algae and aquatics are controlled. Fountain was removed and placed above the shoreline.

#### **Action Required:**

Routine maintenance next visit

#### **Target:**

Shoreline weeds