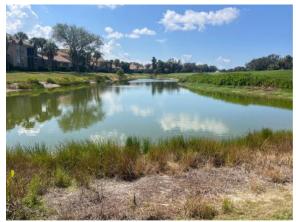

#### Site: A-23

#### **Comments:**

Treatment in progress

Pembroke Lane Treatment is in progress for torpedograss. Algae and aquatic weeds are controlled.

#### **Action Required:**

Routine maintenance next visit

#### **Target:**

Torpedograss