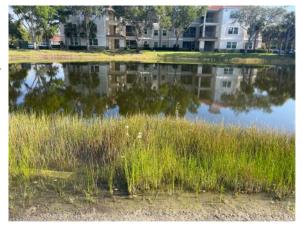

#### **Site:** A-22

#### **Comments:**

Requires attention

Terzetto

Shoreline along golf course is well maintained. Preserve side needs treatment for cattails. Algae and aquatics are controlled.

#### **Action Required:**

Routine maintenance next visit

#### **Target:**

Cattails