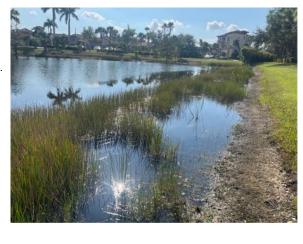

## Bayside/Baycreek CDD Waterway Inspection Report

Reason for Inspection: Routine Scheduled

**Inspection Date:** 2022-09-18

#### **Comments:**

Requires attention

Terzetto

Shoreline along golf course is well maintained. Preserve side needs treatment for cattails. Algae and aquatics are controlled.