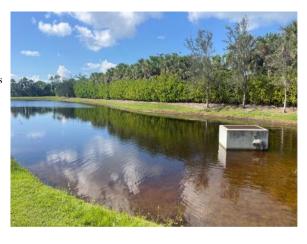

## Bayside/Baycreek CDD Waterway Inspection Report

Reason for Inspection: Routine Scheduled

**Inspection Date:** 2022-09-18

#### **Management Summary**

- This month's activities have been standard lake maintenance.
- We continue to add beneficial bacteria to the four outfall lakes A-2, A-17, D-8, F-12. We also add bacteria to F-1, F-6, F-16, E-4, E-5 and B-5 to help reduce nutrients that cause algae blooms.
- F-8 and D-11 will need treatment for overgrowth of shoreline weeds. Targets include torpedograss, dog fennel, and sedge. Cattails need treatment along the preserve of A22. Weeds were well maintained on all other lakes.
- D-6 needs treatment for a planktonic algae bloom. D-15 has shown improvement, will need additional treatment to break down remaining algae. Traces of surface algae were noted in the littorals on several other lakes, the technician will monitor and treat as needed.
- A28 and E17 need treatment for submersed growth. F7 needs treatment for overgrowth of submersed bacopa, technicians will not treat bacopa on the exposed banks.