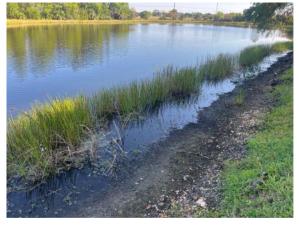

#### Site: D-8

#### **Comments:**

Normal growth observed

Baycreek Shoreline is well maintained. Treat small patch of torpedograss in bulrush. Algae and aquatics are controlled.

#### **Action Required:**

Re-inspect next visit

Torpedograss