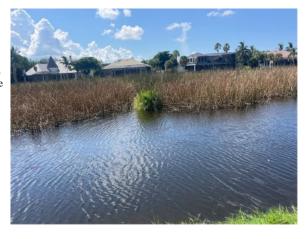

#### Site: E-14

#### **Comments:**

Normal growth observed

Villas of Pelican Landing Shoreline is well maintained, bulrush was recently treated. Algae and aquatics are controlled. Washout from pipe observed.

#### **Action Required:**

Routine maintenance next visit

#### **Target:**

Surface algae