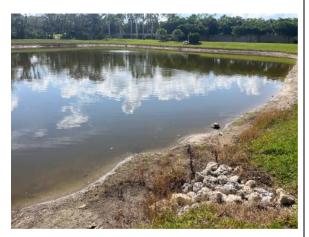

## Bayside/Baycreek CDD Waterway Inspection Report

Reason for Inspection: Routine Scheduled

**Inspection Date:** 2022-09-18

#### **TABLE OF CONTENTS**

|                             | Pg     |
|-----------------------------|--------|
| SITE ASSESSMENTS            |        |
| PONDS A-22, A-23, A-26      | 3      |
| PONDS A-27, A-28, A-29      | 4      |
| PONDS B-1, B-2, B-6         | 5      |
| PONDS C-3, C-4, D-6         | 6      |
| PONDS D-8, D-9, D-11        | 7      |
| PONDS D-15, E-14, E-16      | 8      |
| PONDS E-17, E-18, F-6       | 9      |
| PONDS F-7, F-8              | 10     |
|                             |        |
| MANAGEMENT/COMMENTS SUMMARY | 10, 11 |
| Crap M. p                   | 12     |