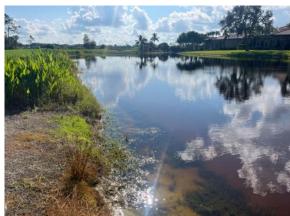

#### **Comments:**

Normal growth observed

Lakemont

Shoreline is well maintained. Traces of algae observed, algae and aquatics are controlled.

#### **Comments:**

Normal growth observed

Lakemont

Shoreline is well maintained. Some branches observed along the perimeter. Traces of algae in littorals, algae and aquatics are