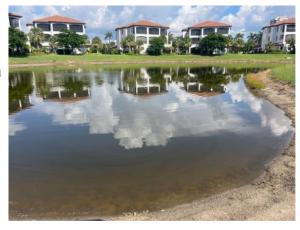

## Bayside/Baycreek CDD Waterway Inspection Report

Reason for Inspection: Routine Scheduled

**Inspection Date:** 2022-09-18

#### **TABLE OF CONTENTS**

|                             | Pg     |
|-----------------------------|--------|
| SITE ASSESSMENTS            |        |
| PONDS A-22, A-23, A-26      | 3      |
| PONDS A-27, A-28, A-29      | 4      |
| PONDS B-1, B-2, B-6         | 5      |
| PONDS C-3, C-4, D-6         | 6      |
| PONDS D-8, D-9, D-11        | 7      |
| PONDS D-15, E-14, E-16      | 8      |
| PONDS E-17, E-18, F-6       | 9      |
| PONDS F-7, F-8              | 10     |
|                             |        |
| MANAGEMENT/COMMENTS SUMMARY | 10, 11 |
| Crap M. p                   | 12     |