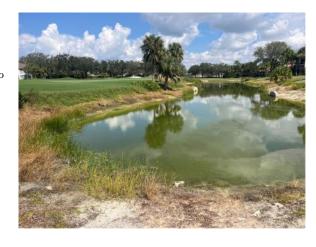

#### **Site:** A-22

#### **Comments:**

Requires attention

Terzetto

Shoreline along golf course is well maintained. Preserve side needs treatment for cattails. Algae and aquatics are controlled.

#### **Action Required:**

Routine maintenance next visit

#### **Target:**

Cattails