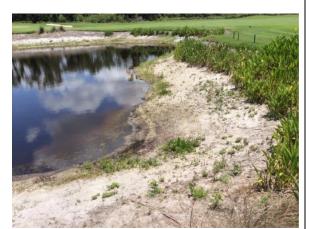

#### **Comments:**

Normal growth observed

Terzette

Shoreline is well maintained, minimal brush noted. Algae and aquatics are controlled.

# **Target:**

Shoreline weeds

May, 2021 May, 2021