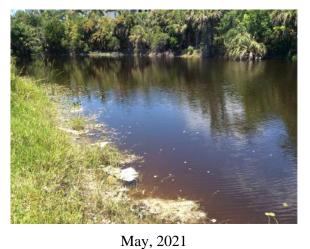

# Site: A-21

#### **Comments:**

Normal growth observed

Terzette

Shoreline is well maintained, minimal brush noted. Algae and aquatics are controlled.

# **Action Required:**

Routine maintenance next visit

# **Target:**

Shoreline weeds

May, 2021 May, 2021