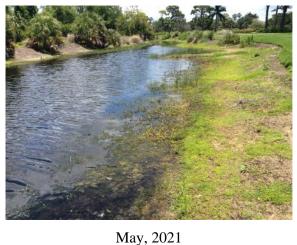

#### **Comments:**

Requires attention

Ascot. Treat pennywort and torpedograss. Lake requires treatment for algae, bladderwort, and slender spikerush.

#### **Action Required:**

Treat within 7 days

# **Target:**

Surface algae

May, 2021

May, 2021