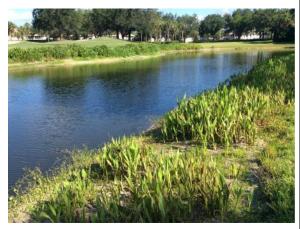

# Site: D-8

#### **Comments:**

Normal growth observed

Baycreek. Bulrush treated successfully for torpedograss, spot treat torpedograss and brush in canna. Algae and aquatics are controlled.

# **Action Required:**

Routine maintenance next visit

#### **Target:**

Shoreline weeds

May, 2021 May, 2021