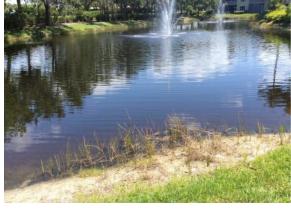

# Site: B-5

#### **Comments:**

Normal growth observed

Ascot

Shoreline is well maintained. Minimal algae observed, aquatics appear to be under control.

# **Action Required:**

Routine maintenance next visit

# **Target:**

Species non-specific

May, 2021

May, 2021