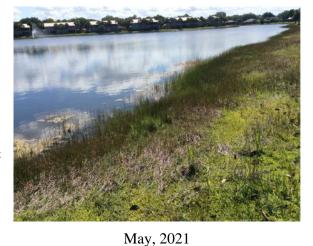

# Site: A-21

#### **Comments:**

Normal growth observed

Terzette

Shoreline is well maintained, minimal brush noted. Algae and aquatics are controlled.

# **Action Required:**

Routine maintenance next visit

# **Target:**

Shoreline weeds

May, 2021 May, 2021