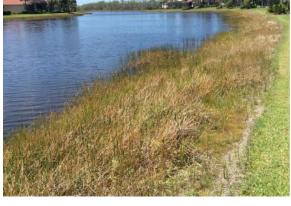

# Site: A-19

#### **Comments:**

Requires attention

Terzetto

Wetland area needs treatment for grasses, and brush, spot treat minimal growth on lake bank.
Algae and aquatics are controlled.

# **Action Required:**

Routine maintenance next visit

# **Target:**

Shoreline weeds

May, 2021

May, 2021