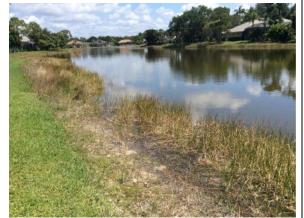

# Site: A-19

#### **Comments:**

Requires attention

Terzetto

Wetland area needs treatment for grasses, and brush, spot treat minimal growth on lake bank.
Algae and aquatics are controlled.

# **Action Required:**

Routine maintenance next visit

# **Target:**

Shoreline weeds

May, 2021

May, 2021