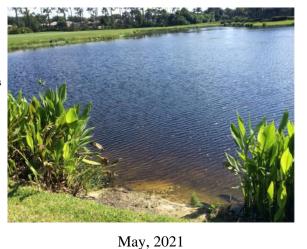

# Site: A-19

#### **Comments:**

Requires attention

Terzetto

Wetland area needs treatment for grasses, and brush, spot treat minimal growth on lake bank.
Algae and aquatics are controlled.

# **Action Required:**

Routine maintenance next visit

# **Target:**

Shoreline weeds

May, 2021

May, 2021