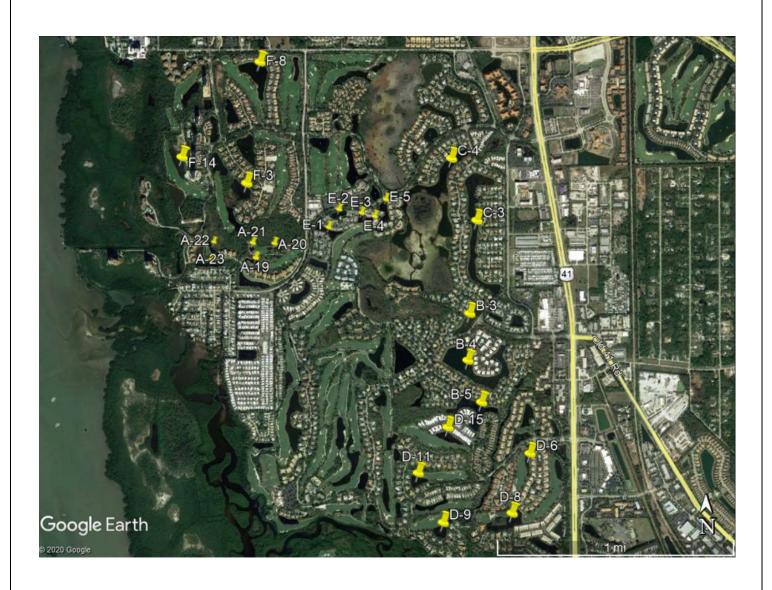

# **TABLE OF CONTENTS**

|                             | Pg      |
|-----------------------------|---------|
| SITE ASSESSMENTS            |         |
| PONDS A-19, A-20, A-21      | 3       |
| PONDS A-22, A-23, B-3       | 4       |
| PONDS B-4, B-5, C-3         | 5       |
| PONDS C-4, D-6, D-8         | 6       |
| PONDS D-9, D-11, D-15       | 7       |
| PONDS E-1, E-2, E-3         | 8       |
| PONDS E-4, E-5, F-3         | _9      |
| PONDS F-8, F-14             | 10      |
|                             |         |
| MANAGEMENT/COMMENTS SUMMARY | _10, 11 |
| CITE MAD                    | 12      |

# Site: A-19

# Site: A-20

# Site: A-21

# Site: A-22

# Site: A-23

# Site: B-3

# Site: B-4

# Site: B-5

# Site: C-3

# Site: C-4

# Site: D-6

# Site: D-8

# Site: D-9

# Site: D-11

# Site: D-15

# Site: E-1

# Site: E-2

# Site: E-3

# Site: E-4

# Site: E-5

# Site: F-3

# Site: F-8

# Site: F-14

| Site | Comments               | Target               | Action Required                |
|------|------------------------|----------------------|--------------------------------|
| A-19 | Requires attention     | Shoreline weeds      | Routine maintenance next visit |
| A-20 | Requires attention     | Submersed vegetation | Routine maintenance next visit |
| A-21 | Normal growth observed | Shoreline weeds      | Routine maintenance next visit |
| A-22 | Requires attention     | Shoreline weeds      | Routine maintenance next visit |
| A-23 | Requires attention     | Shoreline weeds      | Routine maintenance next visit |
| B-3  | Site looks good        | Species non-specific | Routine maintenance next visit |
| B-4  | Requires attention     | Shoreline weeds      | Routine maintenance next visit |
| B-5  | Normal growth observed | Species non-specific | Routine maintenance next visit |
| C-3  | Normal growth observed | Torpedograss         | Routine maintenance next visit |
| C-4  | Site looks good        | Species non-specific | Routine maintenance next visit |
| D-6  | Requires attention     | Shoreline weeds      | Routine maintenance next visit |
| D-8  | Normal growth observed | Shoreline weeds      | Routine maintenance next visit |
| D-9  | Requires attention     | Shoreline weeds      | Routine maintenance next visit |
| D-11 | Requires attention     | Shoreline weeds      | Routine maintenance next visit |
| D-15 | Requires attention     | Surface algae        | Treat within 7 days            |
| E-1  | Normal growth observed | Shoreline weeds      | Routine maintenance next visit |
| E-2  | Site looks good        | Species non-specific | Routine maintenance next visit |
| E-3  | Site looks good        | Shoreline weeds      | Routine maintenance next visit |
| E-4  | Requires attention     | Surface algae        | Routine maintenance next visit |
| E-5  | Normal growth observed | Species non-specific | Routine maintenance next visit |
| F-3  | Normal growth observed | Shoreline weeds      | Routine maintenance next visit |
| F-8  | Normal growth observed | Shoreline weeds      | Routine maintenance next visit |
| F-14 | Normal growth observed | Shoreline weeds      | Routine maintenance next visit |