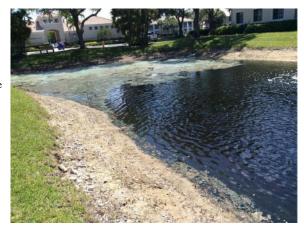

# Site: D-15

#### **Comments:**

Requires attention

Ascot. Treat pennywort and torpedograss. Lake requires treatment for algae, bladderwort, and slender spikerush.

#### **Action Required:**

Treat within 7 days