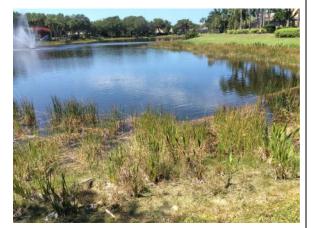

# Site: A-19

#### **Comments:**

Requires attention

Terzetto

Wetland area needs treatment for grasses, and brush, spot treat minimal growth on lake bank.
Algae and aquatics are controlled.

# **Action Required:**

Routine maintenance next visit

# **Target:**

Shoreline weeds

May, 2021

May, 2021