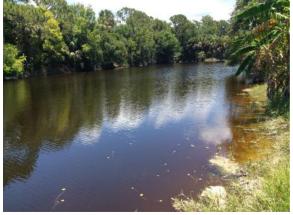

# Site: B-3

#### **Comments:**

Site looks good

Lakemont

Shoreline is well maintained. Algae and aquatics are controlled.

# **Action Required:**

Routine maintenance next visit

# **Target:**

Species non-specific

May, 2021 May, 2021