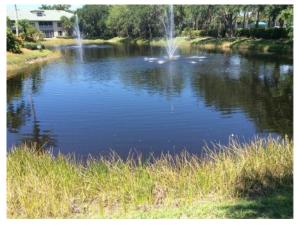

# Site: B-3

#### **Comments:**

Site looks good

Lakemont

Shoreline is well maintained. Algae and aquatics are controlled.

# **Action Required:**

Routine maintenance next visit

# **Target:**

Species non-specific

May, 2021 May, 2021