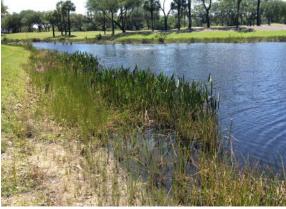

# Site: A-22

#### **Comments:**

Requires attention

Terzetto

Treat for primrose adjacent to preserve. Algae and aquatics are controlled.

# **Action Required:**

Routine maintenance next visit

#### **Target:**

Shoreline weeds

May, 2021