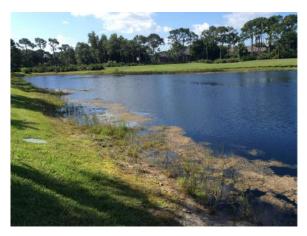

# Site: A-21

#### **Comments:**

Normal growth observed

Terzette

Shoreline is well maintained, minimal brush noted. Algae and aquatics are controlled.