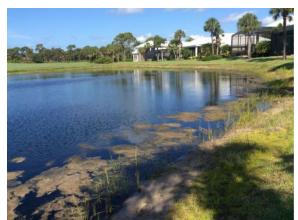

# Site: A-22

#### **Comments:**

Requires attention

Terzetto

Treat for primrose adjacent to preserve. Algae and aquatics are controlled.