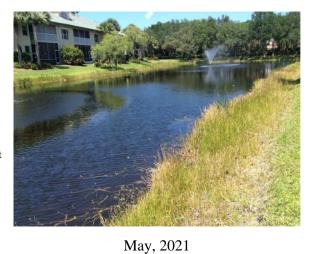

# Site: A-19

#### **Comments:**

Requires attention

Terzetto

Wetland area needs treatment for grasses, and brush, spot treat minimal growth on lake bank.
Algae and aquatics are controlled.

# **Action Required:**

Routine maintenance next visit

# **Target:**

Shoreline weeds

May, 2021

May, 2021