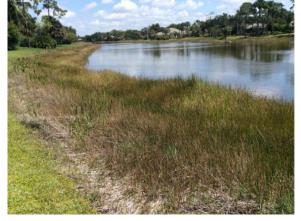

# Site: A-19

#### **Comments:**

Requires attention

Terzetto

Wetland area needs treatment for grasses, and brush, spot treat minimal growth on lake bank.
Algae and aquatics are controlled.

# **Action Required:**

Routine maintenance next visit

# **Target:**

Shoreline weeds

May, 2021

May, 2021