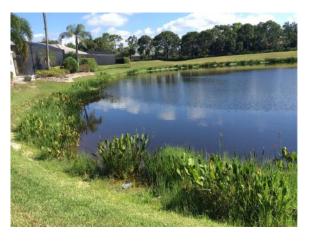

# Site: A-19

#### **Comments:**

Requires attention

Terzetto

Wetland area needs treatment for grasses, and brush, spot treat minimal growth on lake bank.
Algae and aquatics are controlled.