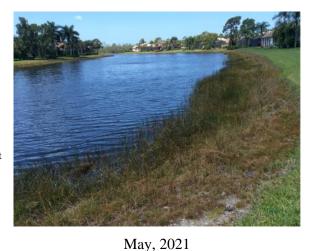

# Site: A-19

#### **Comments:**

Requires attention

Terzetto

Wetland area needs treatment for grasses, and brush, spot treat minimal growth on lake bank.
Algae and aquatics are controlled.

# **Action Required:**

Routine maintenance next visit

# **Target:**

Shoreline weeds

May, 2021

May, 2021