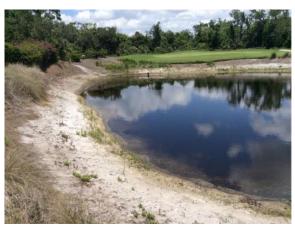

# **Comments:**

Requires attention

Terzetto

Spot treat for torpedograss, sedge, primrose, and alligatorweed. Spot treat chara, and surface algae.

# **Target:**

Submersed vegetation

May, 2021