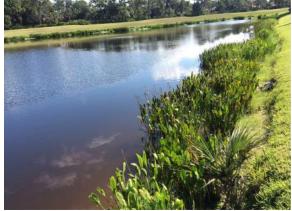

# Site: A-20

# **Comments:**

Requires attention

Terzetto

Spot treat for torpedograss, sedge, primrose, and alligatorweed. Spot treat chara, and surface algae.