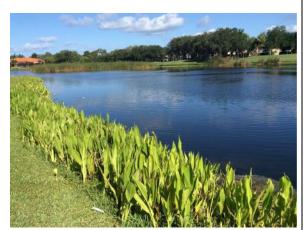

# Site: A-19

#### **Comments:**

Requires attention

Terzetto

Wetland area needs treatment for grasses, and brush, spot treat minimal growth on lake bank.
Algae and aquatics are controlled.

# **Action Required:**

Routine maintenance next visit

# **Target:**

Shoreline weeds

May, 2021

May, 2021