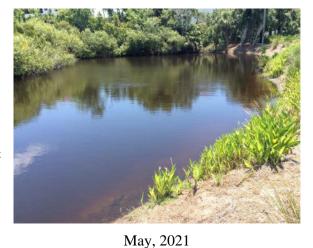

#### **Comments:**

Requires attention

Terzetto

Treat for primrose adjacent to preserve. Algae and aquatics are controlled.

#### **Target:**

Shoreline weeds

May, 2021