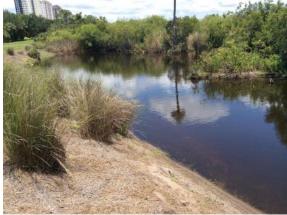

# Site: A-19

#### **Comments:**

Requires attention

Terzetto

Wetland area needs treatment for grasses, and brush, spot treat minimal growth on lake bank.
Algae and aquatics are controlled.

# **Action Required:**

Routine maintenance next visit

# **Target:**

Shoreline weeds

May, 2021

May, 2021